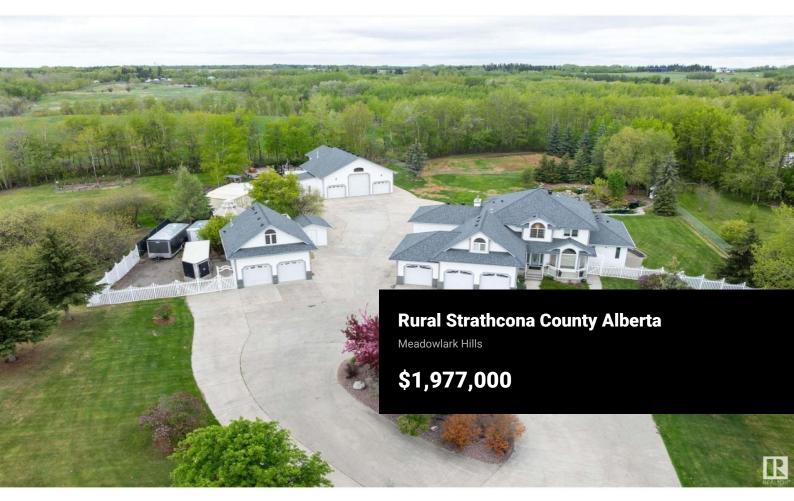

FANTASTIC H & S JONES built FAMILY ESTATE with over 6200 sq. ft. of development in this 2 STOREY with XL HOME OFFICE, TRIPLE GARAGE & WALKOUT! The 2nd. building offers 1118 Sq. ft. of LIVING AREA, 1 bed 2 baths, kitchen & balcony. The 3RD is a PERFECT 1949 sq. ft ACCESSIBLE SHOUSE with a GREAT ROOM, 3 beds, 3 baths, GRANITE SHOWER, STORAGE, PARKING for 2 & its own PATIO & YARD! 2.84 GROOMED ACRES with yards of CONCRETE, a WATERFALL, GAZEBO, FIREPIT, PVC FENCE, RV STORAGE & NEW \$80,000 MOUND & SEPTIC TANKS! MAPLE HARDWOOD throughout this SPACIOUS home with FORMAL LIVING & DINING ROOM, the sunlit OFFICE features a FIREPLACE, BI CABINETS & its own FOYER. Family room with FEATURE WALL, STUNNING KITCHEN with GRANITE, HI-END STAINLESS, WI pantry & DECK ACCESS. Up to a generous PRIMARY with FIREPLACE, SPA ENSUITE, WI CLOSET, a bed & bath, LAUNDRY & BONUS/BED ROOM. WALKOUT to the back YARD/PATIO, BRAZILIAN HARDWOOD, GAMES/GYM, 2 FIREPLACES, FABULOUS THEATRE with all COMPONENTS, bedroom & 2 baths. IT IS AMAZING! (id:6769)