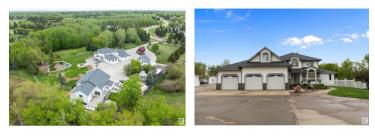

FANTASTIC H & S JONES built FAMILY ESTATE with over 6200 sq. ft. of development in this 2 STOREY with XL HOME OFFICE, TRIPLE GARAGE & WALKOUT! The 2nd. building offers 1118 Sq. ft. of LIVING AREA, 1 bed 2 baths, kitchen & balcony. The 3RD is a PERFECT 1949 sq. ft ACCESSIBLE SHOUSE with a GREAT ROOM, 3 beds, 3 baths, GRANITE SHOWER, STORAGE, PARKING for 2 & its own PATIO & YARD! 2.84 GROOMED ACRES with yards of CONCRETE, a WATERFALL, GAZEBO, FIREPIT, PVC FENCE, RV STORAGE & NEW \$80,000 MOUND & SEPTIC TANKS! MAPLE HARDWOOD throughout this SPACIOUS home with FORMAL LIVING & DINING ROOM, the sunlit OFFICE features a FIREPLACE, BI CABINETS & its own FOYER. Family room with FEATURE WALL, STUNNING KITCHEN with GRANITE, HI-END STAINLESS, WI pantry & DECK ACCESS. Up to a generous PRIMARY with FIREPLACE, SPA ENSUITE, WI CLOSET, a bed & bath, LAUNDRY & BONUS/BED ROOM. WALKOUT to the back YARD/PATIO, BRAZILIAN HARDWOOD, GAMES/GYM, 2 FIREPLACES, FABULOUS THEATRE with all COMPONENTS, bedroom & 2 baths. IT IS AMAZING! (id:6769)