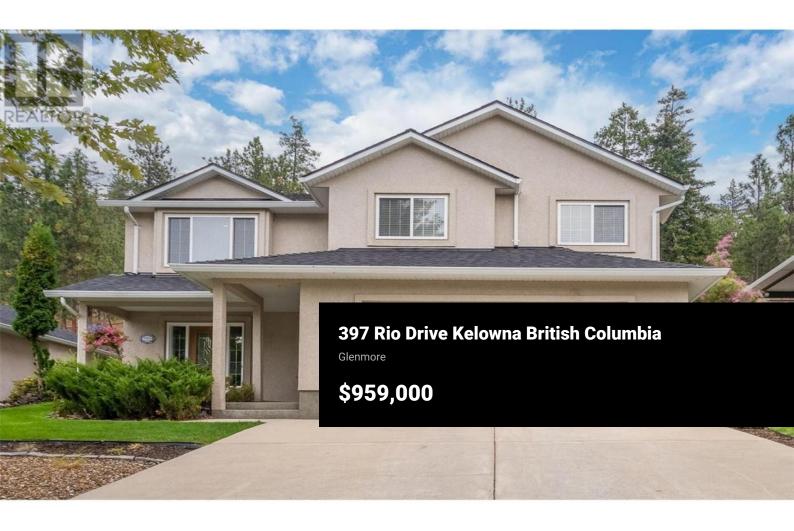

RE/MAX Kelowna 100-1553 Harvey Avenue Kelowna, BC, Canada Welcome to your dream home in the highly sought-after Magic Estates neighborhood, nestled next to Knox Mountain. This beautifully maintained 4bedroom home seamlessly blends modern comfort with serene natural surroundings, catering to outdoor enthusiasts and families. You'll have immediate access to five major trails leading to Knox Mountain for invigorating hikes and thrilling biking adventures. This move-in-ready home boasts stainless steel appliances, elegant hardwood flooring, and a new roof installed just last year for a worry-free living experience. The spacious layout includes 3 bedrooms on the main floor, while the lower level offers versatility with a welcoming family room, full bathroom, and a cozy guest room that can double as a home office or studio. The open concept living, dining, and kitchen area is bathed in natural light, creating a warm and inviting ambiance. The seamless transition between indoor and outdoor spaces lets you keep an eye on kids playing in the fenced private yard. Despite the tranquil and private location, the city is just a short 10-minute drive away, providing the best of both worlds suburban peace with easy access to city amenities and attractions. (id:6769)