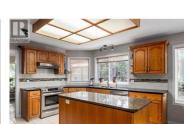

Fantastic 5 bedroom + den family home in coveted Southeast Kelowna, known for its close proximity to Gallagher's and Mission Creek Golf Course with scenic access through vineyards and orchards, this property is the ideal option for those not wanting to sacrifice on square footage or yard size. The flat, fenced lot is 0.4 acres and offers lovely landscaping, gardens and greenhouse, covered patio and gazebo and is fully fenced (great for pets and kids). The spacious home offers a versatile layout with two stories of main living, and the bonus of a self-contained 2 bedroom in-law suite in the basement with separate entrance. Updated luxury vinyl plank flooring on main floor, fresh neutral interior paint, and intuitive floorplan with the main floor offering a formal dining room, sun room, bright kitchen and family room with access to backyard. Upstairs is great for a family with the bedrooms on same level including the primary with a stunning oasis of an ensuite that features soaker tub and custom shower. Double attached garage, room for parking your boat and RV, this property is not to one to miss! Please contact your preferred agent to book your private viewing. (id:6769)