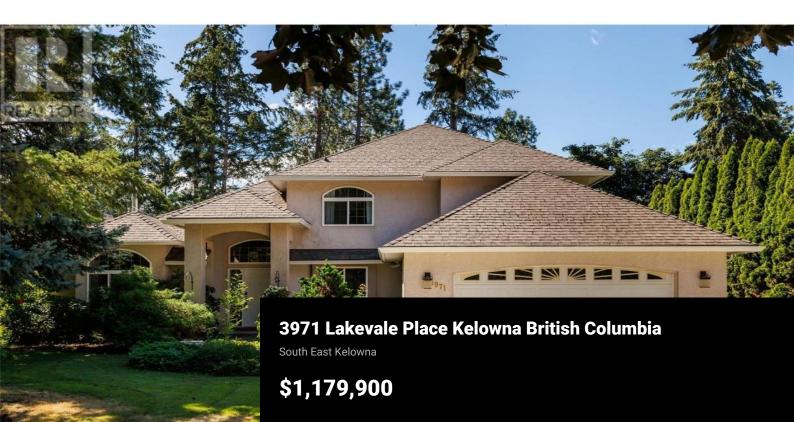

Fantastic 5 bedroom + den family home in coveted Southeast Kelowna, known for its close proximity to Gallagher's and Mission Creek Golf Course with scenic access through vineyards and orchards, this property is the ideal option for those not wanting to sacrifice on square footage or yard size. The flat, fenced lot is 0.4 acres and offers lovely landscaping, gardens and greenhouse, covered patio and gazebo and is fully fenced (great for pets and kids). The spacious home offers a versatile layout with two stories of main living, and the bonus of a self-contained 2 bedroom in-law suite in the basement with separate entrance. Updated luxury vinyl plank flooring on main floor, fresh neutral interior paint, and intuitive floorplan with the main floor offering a formal dining room, sun room, bright kitchen and family room with access to backyard. Upstairs is great for a family with the bedrooms on same level including the primary with a stunning oasis of an ensuite that features soaker tub and custom shower. Double attached garage, room for parking your boat and RV, this property is not to one to miss! Please contact your preferred agent to book your private viewing. (id:6769)