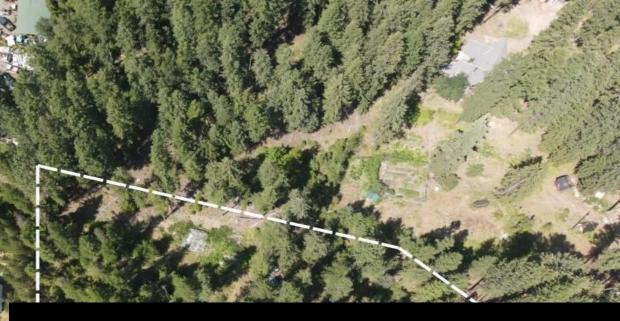

## **3975 BARBADOS Road Crescent Valley British Columbia**Passmore/Winlaw/Slocan

\$250,000

Discover the charm of this stunning 1.75-acre property situated in the Slocan Valley. This pristine, flat parcel offers breathtaking views of Frog Peak and is just a short stroll from the serene Slocan River. Fully equipped for your dream project, the land features a private well, a pump house, and a power shed with 200 AMP electrical service. With multiple large, level areas ideal for building, and the added convenience of WIFI service, this property is perfectly suited for creating your personal sanctuary or forever home. Embrace the opportunity to transform this exceptional space into your ideal retreat. (id:6769)