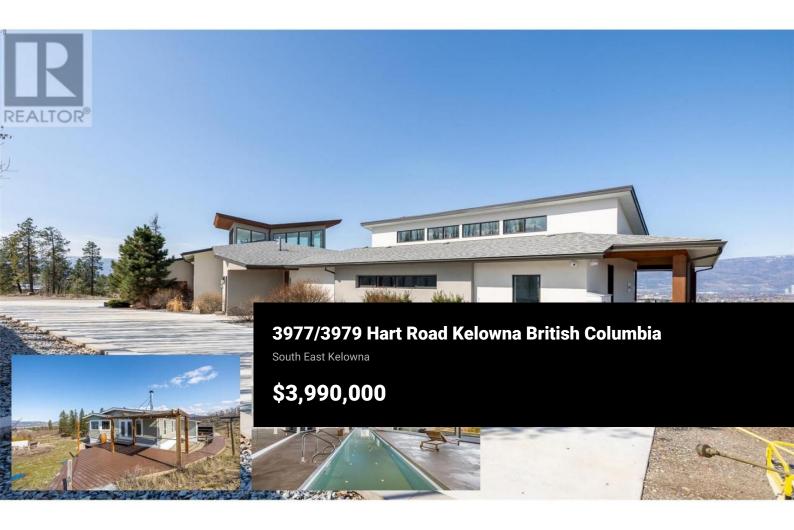

Extraordinary Private 8.33 Acre Estate in Prestigious South East Kelowna, where modern luxury meets breathtaking natural beauty. Perched atop a serene hillside, this architectural masterpiece by award-winning designers Richard Hewitt & James Wilson offers unparalleled panoramic views of Okanagan Lake & city skyline. Nestled among world-class wineries, golf courses & lush orchards, this residence features soaring ceilings, heated concrete floors & open-concept layout that seamlessly blends elegance with functionality. Gourmet kitchen designed for grand entertaining, while the great room's striking wood-burning fireplace creates warm cozy ambiance. Private top-level office/media space with awe-inspiring 360-degree views. Two additional bedrooms, office & versatile den that can serve as fourth bedroom. The lower level completes with guest suite, gym, 20m lap pool, hot tub & rock firepit overlooking the lake. Additionally, 2 bed+den 2 bath 2013 built modular home with wood stove, sauna & private pergola provides an opulent retreat for guests or rental income. Recent enhancements, including entrance gate, full estate fencing (and white fence), full property security camera system, new light fixture, new built-in cabinets/dresser arrangement, retaining wall. Full maintenance & cleaning for swimming pool. Replaced water in hot tub & pool April 2025. New paint & new flooring in mobi...