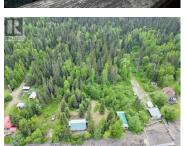

\* PREC - Personal Real Estate Corporation. Don't hesitate on this very rare opportunity to own 3 separate titled-deeded lots totalling 5.4 acres on the beautiful shores of stunning Babine Lake. This lake is known for amazing fishing for lake trout as well as great fishing for sockeye salmon during the late summer run. The two very well set-up cabins which both boast amazing views, are the perfect opportunity to make this a wonderful, multifamily holiday location spot while still having plenty of room for RV parking. If you prefer just one lot, then you can simply sell off the other lots and keep the one you prefer. (id:6769)