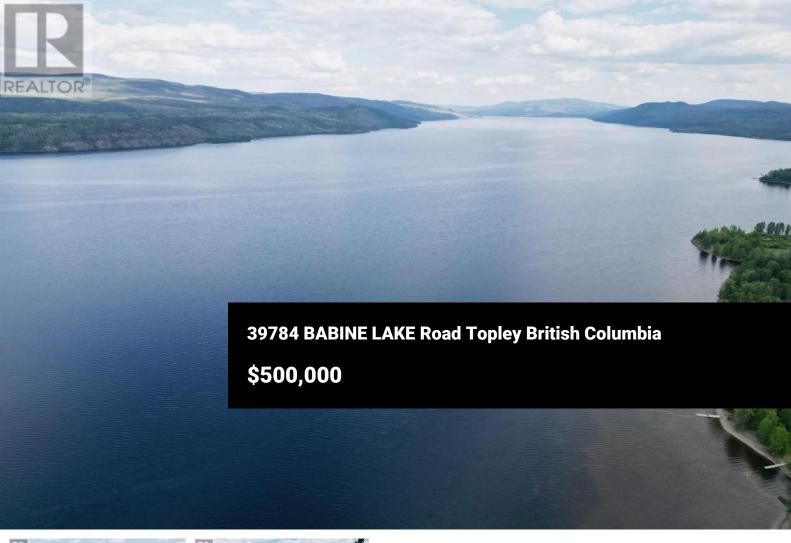

\* PREC - Personal Real Estate Corporation. Don't hesitate on this very rare opportunity to own 3 separate titled-deeded lots totalling 5.4 acres on the beautiful shores of stunning Babine Lake. This lake is known for amazing fishing for lake trout as well as great fishing for sockeye salmon during the late summer run. The two very well set-up cabins which both boast amazing views, are the perfect opportunity to make this a wonderful, multifamily holiday location spot while still having plenty of room for RV parking. If you prefer just one lot, then you can simply sell off the other lots and keep the one you prefer. (id:6769)