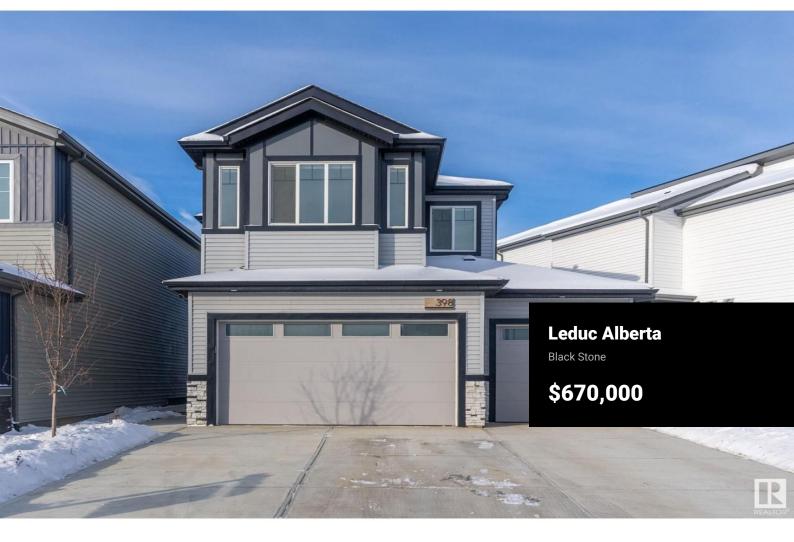

Looking for a home with a huge garage? Executive home w/ HEATED, TRIPLE car garage. Better than new w/ landscaping, window coverings, & appliances DONE (including deck, just needs fencing). Spacious open floor plan w/ front flex room, large living room w/ fireplace & vaulted ceiling, huge kitchen w/ upgraded appliances, large island, & ample storage space including a walk-through pantry. Additional features on the main floor include a good-sized dining nook, huge garage entrance, & half bath. Upstairs you will find 3 spacious bedrooms. The primary suite features a spa-like ensuite w/ double sinks, a walk-in shower plus a soaker tub, & a large walk-in closet that is connected to the upper-floor laundry. The bonus room is tucked away for privacy. The upper floor is complete w/ a 4-pc bath. This well-cared-for home features quartz throughout, upgraded light fixtures, & side entrance. The unspoiled basement has 3 windows, so you can develop however you wish. Close to playgrounds, walking paths, & more. (id:6769)