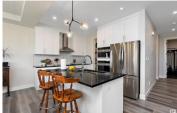

Looking for a home with a huge garage? Executive home w/ HEATED, TRIPLE car garage. Better than new w/ landscaping, window coverings, & appliances DONE (including deck, just needs fencing). Spacious open floor plan w/ front flex room, large living room w/ fireplace & vaulted ceiling, huge kitchen w/ upgraded appliances, large island, & ample storage space including a walk-through pantry. Additional features on the main floor include a good-sized dining nook, huge garage entrance, & half bath. Upstairs you will find 3 spacious bedrooms. The primary suite features a spa-like ensuite w/ double sinks, a walk-in shower plus a soaker tub, & a large walk-in closet that is connected to the upper-floor laundry. The bonus room is tucked away for privacy. The upper floor is complete w/ a 4-pc bath. This well-cared-for home features quartz throughout, upgraded light fixtures, & side entrance. The unspoiled basement has 3 windows, so you can develop however you wish. Close to playgrounds, walking paths, & more. (id:6769)