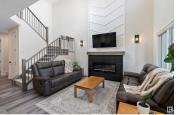

Looking for a home with a huge garage? Executive home w/ HEATED, TRIPLE car garage. Better than new w/ landscaping, window coverings, & appliances DONE (including deck, just needs fencing). Spacious open floor plan w/ front flex room, large living room w/ fireplace & vaulted ceiling, huge kitchen w/ upgraded appliances, large island, & ample storage space including a walk-through pantry. Additional features on the main floor include a good-sized dining nook, huge garage entrance, & half bath. Upstairs you will find 3 spacious bedrooms. The primary suite features a spa-like ensuite w/ double sinks, a walk-in shower plus a soaker tub, & a large walk-in closet that is connected to the upper-floor laundry. The bonus room is tucked away for privacy. The upper floor is complete w/ a 4-pc bath. This well-cared-for home features quartz throughout, upgraded light fixtures, & side entrance. The unspoiled basement has 3 windows, so you can develop however you wish. Close to playgrounds, walking paths, & more. (id:6769)