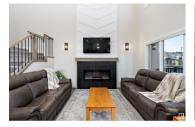

Looking for a home with a huge garage? Executive home w/ HEATED, TRIPLE car garage. Better than new w/ landscaping, window coverings, & appliances DONE (including deck, just needs fencing). Spacious open floor plan w/ front flex room, large living room w/ fireplace & vaulted ceiling, huge kitchen w/ upgraded appliances, large island, & ample storage space including a walk-through pantry. Additional features on the main floor include a good-sized dining nook, huge garage entrance, & half bath. Upstairs you will find 3 spacious bedrooms. The primary suite features a spa-like ensuite w/ double sinks, a walk-in shower plus a soaker tub, & a large walk-in closet that is connected to the upper-floor laundry. The bonus room is tucked away for privacy. The upper floor is complete w/ a 4-pc bath. This well-cared-for home features quartz throughout, upgraded light fixtures, & side entrance. The unspoiled basement has 3 windows, so you can develop however you wish. Close to playgrounds, walking paths, & more. (id:6769)