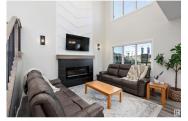

Looking for a home with a huge garage? Executive home w/ HEATED, TRIPLE car garage. Better than new w/ landscaping, window coverings, & appliances DONE (including deck, just needs fencing). Spacious open floor plan w/ front flex room, large living room w/ fireplace & vaulted ceiling, huge kitchen w/ upgraded appliances, large island, & ample storage space including a walk-through pantry. Additional features on the main floor include a good-sized dining nook, huge garage entrance, & half bath. Upstairs you will find 3 spacious bedrooms. The primary suite features a spa-like ensuite w/ double sinks, a walk-in shower plus a soaker tub, & a large walk-in closet that is connected to the upper-floor laundry. The bonus room is tucked away for privacy. The upper floor is complete w/ a 4-pc bath. This well-cared-for home features quartz throughout, upgraded light fixtures, & side entrance. The unspoiled basement has 3 windows, so you can develop however you wish. Close to playgrounds, walking paths, & more. (id:6769)