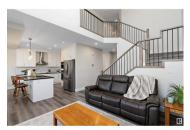

Looking for a home with a huge garage? Executive home w/ HEATED, TRIPLE car garage. Better than new w/ landscaping, window coverings, & appliances DONE (including deck, just needs fencing). Spacious open floor plan w/ front flex room, large living room w/ fireplace & vaulted ceiling, huge kitchen w/ upgraded appliances, large island, & ample storage space including a walk-through pantry. Additional features on the main floor include a good-sized dining nook, huge garage entrance, & half bath. Upstairs you will find 3 spacious bedrooms. The primary suite features a spa-like ensuite w/ double sinks, a walk-in shower plus a soaker tub, & a large walk-in closet that is connected to the upper-floor laundry. The bonus room is tucked away for privacy. The upper floor is complete w/ a 4-pc bath. This well-cared-for home features quartz throughout, upgraded light fixtures, & side entrance. The unspoiled basement has 3 windows, so you can develop however you wish. Close to playgrounds, walking paths, & more. (id:6769)