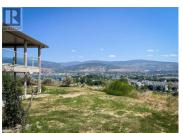

## \$599,000

Spacious lakeview home in Red Wing Resort. Set on the upper level of Ridge road this home offers sweeping views of Okanagan Lake, mountains and the city from the main living space or out on the huge wrap around deck. This home features an open living space and one bedroom on the main floor, with 2 bedrooms and second living room space on the lower level including a walkout to the patio. There is plenty of parking space with a 3 bay garage, driveway parking and guest parking close by. Prepaid lease to 2036 with a reasonable monthly maintenance fee of \$220. One pet is welcome and rentals are permitted with a 3 month minimum. This age 40+ gated community offers a clubhouse, library, activities and dock access (moorage) as well as a private beach. This home now has a new roof, new furnace, central air & heat pump. (id:6769)