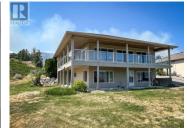

## \$599,000

Spacious lakeview home in Red Wing Resort. Set on the upper level of Ridge road this home offers sweeping views of Okanagan Lake, mountains and the city from the main living space or out on the huge wrap around deck. This home features an open living space and one bedroom on the main floor, with 2 bedrooms and second living room space on the lower level including a walkout to the patio. There is plenty of parking space with a 3 bay garage, driveway parking and guest parking close by. Prepaid lease to 2036 with a reasonable monthly maintenance fee of \$220. One pet is welcome and rentals are permitted with a 3 month minimum. This age 40+ gated community offers a clubhouse, library, activities and dock access (moorage) as well as a private beach. This home now has a new roof, new furnace, central air & heat pump. (id:6769)