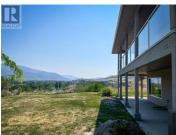

## \$599,000

Spacious lakeview home in Red Wing Resort. Set on the upper level of Ridge road this home offers sweeping views of Okanagan Lake, mountains and the city from the main living space or out on the huge wrap around deck. This home features an open living space and one bedroom on the main floor, with 2 bedrooms and second living room space on the lower level including a walkout to the patio. There is plenty of parking space with a 3 bay garage, driveway parking and guest parking close by. Prepaid lease to 2036 with a reasonable monthly maintenance fee of \$220. One pet is welcome and rentals are permitted with a 3 month minimum. This age 40+ gated community offers a clubhouse, library, activities and dock access (moorage) as well as a private beach. This home now has a new roof, new furnace, central air & heat pump. (id:6769)