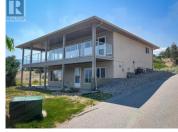

## \$599,000

Spacious lakeview home in Red Wing Resort. Set on the upper level of Ridge road this home offers sweeping views of Okanagan Lake, mountains and the city from the main living space or out on the huge wrap around deck. This home features an open living space and one bedroom on the main floor, with 2 bedrooms and second living room space on the lower level including a walkout to the patio. There is plenty of parking space with a 3 bay garage, driveway parking and guest parking close by. Prepaid lease to 2036 with a reasonable monthly maintenance fee of \$220. One pet is welcome and rentals are permitted with a 3 month minimum. This age 40+ gated community offers a clubhouse, library, activities and dock access (moorage) as well as a private beach. This home now has a new roof, new furnace, central air & heat pump. (id:6769)