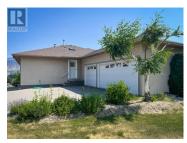

## \$599,000

Spacious lakeview home in Red Wing Resort. Set on the upper level of Ridge road this home offers sweeping views of Okanagan Lake, mountains and the city from the main living space or out on the huge wrap around deck. This home features an open living space and one bedroom on the main floor, with 2 bedrooms and second living room space on the lower level including a walkout to the patio. There is plenty of parking space with a 3 bay garage, driveway parking and guest parking close by. Prepaid lease to 2036 with a reasonable monthly maintenance fee of \$220. One pet is welcome and rentals are permitted with a 3 month minimum. This age 40+ gated community offers a clubhouse, library, activities and dock access (moorage) as well as a private beach. This home now has a new roof, new furnace, central air & heat pump. (id:6769)