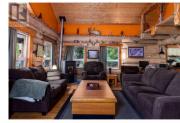

\* PREC - Personal Real Estate Corporation. It's not everyday you find a home that's both grand and cozy at the same time! This 2012 log home offers a beautiful open living space with high vaulted living room ceilings, a pellet stove, large functional kitchen plus pantry. The wonderfully rustic staircase leads you to the loft where you'll find a huge primary bedroom with ensuite & private deck. The basement provides ample space for storage, utilities, laundry and workshop space. It also boasts an exterior door. The yard in bloom is a sight! With the wrap around deck and lovely wooden boardwalk the foliage & flowers make for a stunning oasis. There is a large partially enclosed deck with hottub, garden sheds, a rustic guest cabin along with two large shelters (20'x20' and 40'x40') for all your outdoor storage needs. (id:6769)