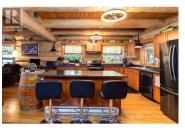

\* PREC - Personal Real Estate Corporation. It's not everyday you find a home that's both grand and cozy at the same time! This 2012 log home offers a beautiful open living space with high vaulted living room ceilings, a pellet stove, large functional kitchen plus pantry. The wonderfully rustic staircase leads you to the loft where you'll find a huge primary bedroom with ensuite & private deck. The basement provides ample space for storage, utilities, laundry and workshop space. It also boasts an exterior door. The yard in bloom is a sight! With the wrap around deck and lovely wooden boardwalk the foliage & flowers make for a stunning oasis. There is a large partially enclosed deck with hottub, garden sheds, a rustic guest cabin along with two large shelters (20'x20' and 40'x40') for all your outdoor storage needs. (id:6769)