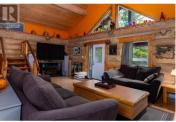

\* PREC - Personal Real Estate Corporation. It's not everyday you find a home that's both grand and cozy at the same time! This 2012 log home offers a beautiful open living space with high vaulted living room ceilings, a pellet stove, large functional kitchen plus pantry. The wonderfully rustic staircase leads you to the loft where you'll find a huge primary bedroom with ensuite & private deck. The basement provides ample space for storage, utilities, laundry and workshop space. It also boasts an exterior door. The yard in bloom is a sight! With the wrap around deck and lovely wooden boardwalk the foliage & flowers make for a stunning oasis. There is a large partially enclosed deck with hottub, garden sheds, a rustic guest cabin along with two large shelters (20'x20' and 40'x40') for all your outdoor storage needs. (id:6769)