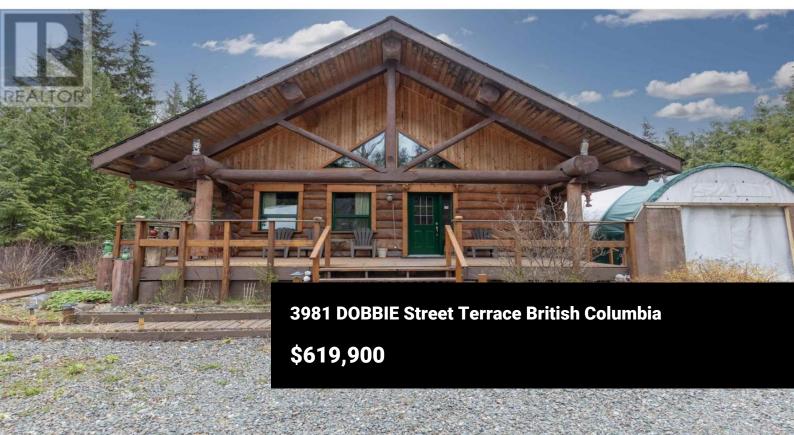

\* PREC - Personal Real Estate Corporation. It's not everyday you find a home that's both grand and cozy at the same time! This 2012 log home offers a beautiful open living space with high vaulted living room ceilings, a pellet stove, large functional kitchen plus pantry. The wonderfully rustic staircase leads you to the loft where you'll find a huge primary bedroom with ensuite & private deck. The basement provides ample space for storage, utilities, laundry and workshop space. It also boasts an exterior door. The yard in bloom is a sight! With the wrap around deck and lovely wooden boardwalk the foliage & flowers make for a stunning oasis. There is a large partially enclosed deck with hottub, garden sheds, a rustic guest cabin along with two large shelters (20'x20' and 40'x40') for all your outdoor storage needs. (id:6769)