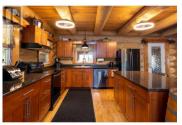

\* PREC - Personal Real Estate Corporation. It's not everyday you find a home that's both grand and cozy at the same time! This 2012 log home offers a beautiful open living space with high vaulted living room ceilings, a pellet stove, large functional kitchen plus pantry. The wonderfully rustic staircase leads you to the loft where you'll find a huge primary bedroom with ensuite & private deck. The basement provides ample space for storage, utilities, laundry and workshop space. It also boasts an exterior door. The yard in bloom is a sight! With the wrap around deck and lovely wooden boardwalk the foliage & flowers make for a stunning oasis. There is a large partially enclosed deck with hottub, garden sheds, a rustic guest cabin along with two large shelters (20'x20' and 40'x40') for all your outdoor storage needs. (id:6769)