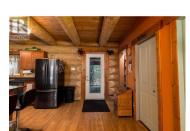

\* PREC - Personal Real Estate Corporation. It's not everyday you find a home that's both grand and cozy at the same time! This 2012 log home offers a beautiful open living space with high vaulted living room ceilings, a pellet stove, large functional kitchen plus pantry. The wonderfully rustic staircase leads you to the loft where you'll find a huge primary bedroom with ensuite & private deck. The basement provides ample space for storage, utilities, laundry and workshop space. It also boasts an exterior door. The yard in bloom is a sight! With the wrap around deck and lovely wooden boardwalk the foliage & flowers make for a stunning oasis. There is a large partially enclosed deck with hottub, garden sheds, a rustic guest cabin along with two large shelters (20'x20' and 40'x40') for all your outdoor storage needs. (id:6769)