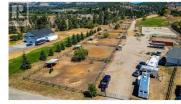

## South East Kelowna \$1,495,000

Enjoy mild winters & great sun exposure year round on this 5.51 Acre Horse property in SE Kelowna, BC boasting a recently upgraded 3 bed 2 bath house on city water, with garage & shop. Surrounded by orchards & vineyards at the end of a dead-end road, offering peace & quiet with beautiful views. Mission Creek Greenway & Gallagher Canyon access right off the back of the property for trail rides or hiking. Nicely laid out to maximize the use of the property & efficiency of maintenance. Excellent fire mitigation area. The property is completely fenced & cross-fenced. There are 9 double hot wired paddocks with shelters, shade trees & access to a hydrant for each. There are also 6 pastures, a round pen & an outdoor arena. Opportunity to build an indoor arena on the outdoor arena footprint. City water and irrigation front to back. The whole property is well drained. Ample space for parking & maneuvering horse trailers & the farmyard driveway is a good gravel surface. Well suited for a boarding or breeding operation, clinics, training or just enjoy your own private horse heaven! There is a huge tack room that is dry & safe with room for boarders. A large shop provides storage & a dry work area. No home plate which could allow the existing residence to stay and build a new residence at the back view spot. New paint inside & out on much of the house & a new fire rated roof. Fences cou...