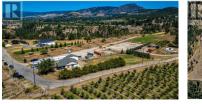

## South East Kelowna \$1,495,000

Enjoy mild winters & great sun exposure year round on this 5.51 Acre Horse property in SE Kelowna, BC boasting a recently upgraded 3 bed 2 bath house on city water, with garage & shop. Surrounded by orchards & vineyards at the end of a dead-end road, offering peace & quiet with beautiful views. Mission Creek Greenway & Gallagher Canyon access right off the back of the property for trail rides or hiking. Nicely laid out to maximize the use of the property & efficiency of maintenance. Excellent fire mitigation area. The property is completely fenced & cross-fenced. There are 9 double hot wired paddocks with shelters, shade trees & access to a hydrant for each. There are also 6 pastures, a round pen & an outdoor arena. Opportunity to build an indoor arena on the outdoor arena footprint. City water and irrigation front to back. The whole property is well drained. Ample space for parking & maneuvering horse trailers & the farmyard driveway is a good gravel surface. Well suited for a boarding or breeding operation, clinics, training or just enjoy your own private horse heaven! There is a huge tack room that is dry & safe with room for boarders. A large shop provides storage & a dry work area. No home plate which could allow the existing residence to stay and build a new residence at the back view spot. New paint inside & out on much of the house & a new fire rated roof. Fences cou...