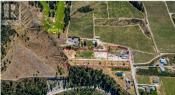

## South East Kelowna \$1,495,000

Enjoy mild winters & great sun exposure year round on this 5.51 Acre Horse property in SE Kelowna, BC boasting a recently upgraded 3 bed 2 bath house on city water, with garage & shop. Surrounded by orchards & vineyards at the end of a dead-end road, offering peace & quiet with beautiful views. Mission Creek Greenway & Gallagher Canyon access right off the back of the property for trail rides or hiking. Nicely laid out to maximize the use of the property & efficiency of maintenance. Excellent fire mitigation area. The property is completely fenced & cross-fenced. There are 9 double hot wired paddocks with shelters, shade trees & access to a hydrant for each. There are also 6 pastures, a round pen & an outdoor arena. Opportunity to build an indoor arena on the outdoor arena footprint. City water and irrigation front to back. The whole property is well drained. Ample space for parking & maneuvering horse trailers & the farmyard driveway is a good gravel surface. Well suited for a boarding or breeding operation, clinics, training or just enjoy your own private horse heaven! There is a huge tack room that is dry & safe with room for boarders. A large shop provides storage & a dry work area. No home plate which could allow the existing residence to stay and build a new residence at the back view spot. New paint inside & out on much of the house & a new fire rated roof. Fences cou...