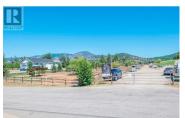

## South East Kelowna \$1,495,000

Enjoy mild winters & great sun exposure year round on this 5.51 Acre Horse property in SE Kelowna, BC boasting a recently upgraded 3 bed 2 bath house on city water, with garage & shop. Surrounded by orchards & vineyards at the end of a dead-end road, offering peace & quiet with beautiful views. Mission Creek Greenway & Gallagher Canyon access right off the back of the property for trail rides or hiking. Nicely laid out to maximize the use of the property & efficiency of maintenance. Excellent fire mitigation area. The property is completely fenced & cross-fenced. There are 9 double hot wired paddocks with shelters, shade trees & access to a hydrant for each. There are also 6 pastures, a round pen & an outdoor arena. Opportunity to build an indoor arena on the outdoor arena footprint. City water and irrigation front to back. The whole property is well drained. Ample space for parking & maneuvering horse trailers & the farmyard driveway is a good gravel surface. Well suited for a boarding or breeding operation, clinics, training or just enjoy your own private horse heaven! There is a huge tack room that is dry & safe with room for boarders. A large shop provides storage & a dry work area. No home plate which could allow the existing residence to stay and build a new residence at the back view spot. New paint inside & out on much of the house & a new fire rated roof. Fences cou...