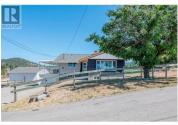

## South East Kelowna \$1,495,000

Enjoy mild winters & great sun exposure year round on this 5.51 Acre Horse property in SE Kelowna, BC boasting a recently upgraded 3 bed 2 bath house on city water, with garage & shop. Surrounded by orchards & vineyards at the end of a dead-end road, offering peace & quiet with beautiful views. Mission Creek Greenway & Gallagher Canyon access right off the back of the property for trail rides or hiking. Nicely laid out to maximize the use of the property & efficiency of maintenance. Excellent fire mitigation area. The property is completely fenced & cross-fenced. There are 9 double hot wired paddocks with shelters, shade trees & access to a hydrant for each. There are also 6 pastures, a round pen & an outdoor arena. Opportunity to build an indoor arena on the outdoor arena footprint. City water and irrigation front to back. The whole property is well drained. Ample space for parking & maneuvering horse trailers & the farmyard driveway is a good gravel surface. Well suited for a boarding or breeding operation, clinics, training or just enjoy your own private horse heaven! There is a huge tack room that is dry & safe with room for boarders. A large shop provides storage & a dry work area. No home plate which could allow the existing residence to stay and build a new residence at the back view spot. New paint inside & out on much of the house & a new fire rated roof. Fences cou...