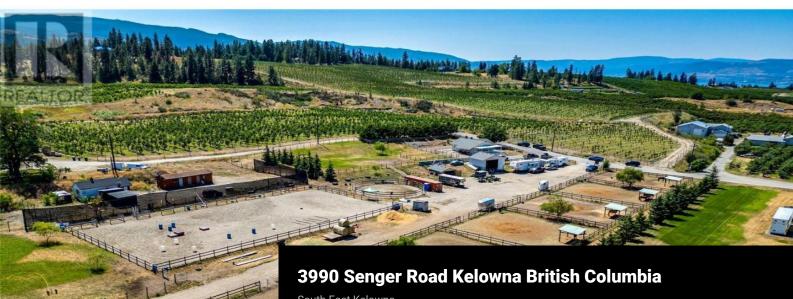

## South East Kelowna \$1,495,000

Enjoy mild winters & great sun exposure year round on this 5.51 Acre Horse property in SE Kelowna, BC boasting a recently upgraded 3 bed 2 bath house on city water, with garage & shop. Surrounded by orchards & vineyards at the end of a dead-end road, offering peace & quiet with beautiful views. Mission Creek Greenway & Gallagher Canyon access right off the back of the property for trail rides or hiking. Nicely laid out to maximize the use of the property & efficiency of maintenance. Excellent fire mitigation area. The property is completely fenced & cross-fenced. There are 9 double hot wired paddocks with shelters, shade trees & access to a hydrant for each. There are also 6 pastures, a round pen & an outdoor arena. Opportunity to build an indoor arena on the outdoor arena footprint. City water and irrigation front to back. The whole property is well drained. Ample space for parking & maneuvering horse trailers & the farmyard driveway is a good gravel surface. Well suited for a boarding or breeding operation, clinics, training or just enjoy your own private horse heaven! There is a huge tack room that is dry & safe with room for boarders. A large shop provides storage & a dry work area. No home plate which could allow the existing residence to stay and build a new residence at the back view spot. New paint inside & out on much of the house & a new fire rated roof. Fences cou...