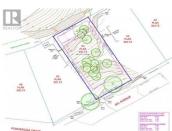

## \$440,000

Bring your preferred builder. Gorgeous views with 2 possible access points. Easement access via Ponderosa Place and/or direct access from the lower road 6th Avenue. Be a part of this great neighbourhood in picturesque Peachland. The Pines at Ponderosa Development is still going ahead according to City of Peachland and only a few minutes walking distance to the proposed 9 hole Golf Course, Club House and Amenities. Your Future, Your Way: Customize your dream home with your preferred builder and take advantage of the exclusive amenities coming soon. Prime Peachland Location: Immerse yourself in the beauty of Peachland, a picturesque community where nature meets modern living. More than just a home, it's an invitation to an extraordinary lifestyle. (id:6769)