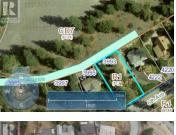

**3993 Ponderosa Place Peachland British Columbia**Peachland

## \$440,000

Bring your preferred builder. Gorgeous views with 2 possible access points. Easement access via Ponderosa Place and/or direct access from the lower road 6th Avenue. Be a part of this great neighbourhood in picturesque Peachland. The Pines at Ponderosa Development is still going ahead according to City of Peachland and only a few minutes walking distance to the proposed 9 hole Golf Course, Club House and Amenities. Your Future, Your Way: Customize your dream home with your preferred builder and take advantage of the exclusive amenities coming soon. Prime Peachland Location: Immerse yourself in the beauty of Peachland, a picturesque community where nature meets modern living. More than just a home, it's an invitation to an extraordinary lifestyle. (id:6769)