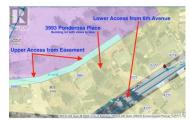

## \$440,000

Bring your preferred builder. Gorgeous views with 2 possible access points. Easement access via Ponderosa Place and/or direct access from the lower road 6th Avenue. Be a part of this great neighbourhood in picturesque Peachland. The Pines at Ponderosa Development is still going ahead according to City of Peachland and only a few minutes walking distance to the proposed 9 hole Golf Course, Club House and Amenities. Your Future, Your Way: Customize your dream home with your preferred builder and take advantage of the exclusive amenities coming soon. Prime Peachland Location: Immerse yourself in the beauty of Peachland, a picturesque community where nature meets modern living. More than just a home, it's an invitation to an extraordinary lifestyle. (id:6769)