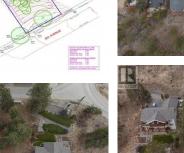

## \$440,000

Bring your preferred builder. Gorgeous views with 2 possible access points. Easement access via Ponderosa Place and/or direct access from the lower road 6th Avenue. Be a part of this great neighbourhood in picturesque Peachland. The Pines at Ponderosa Development is still going ahead according to City of Peachland and only a few minutes walking distance to the proposed 9 hole Golf Course, Club House and Amenities. Your Future, Your Way: Customize your dream home with your preferred builder and take advantage of the exclusive amenities coming soon. Prime Peachland Location: Immerse yourself in the beauty of Peachland, a picturesque community where nature meets modern living. More than just a home, it's an invitation to an extraordinary lifestyle. (id:6769)