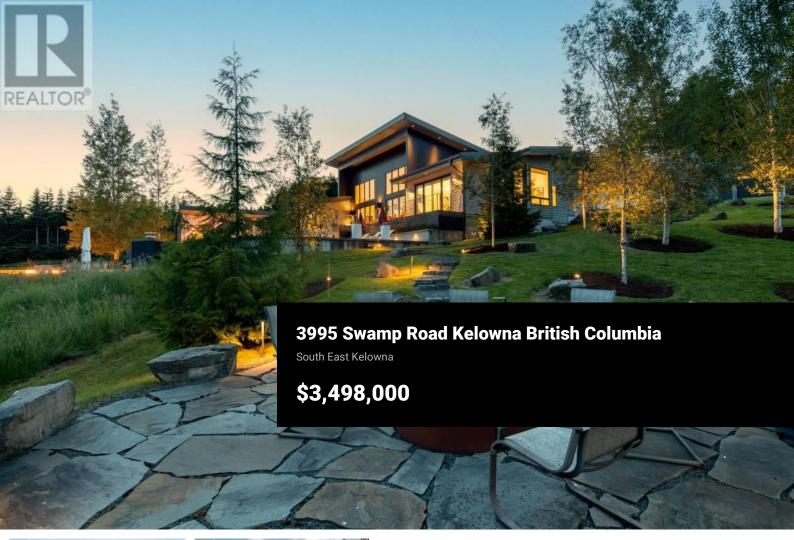

Remarkable building site for equestrian estate. Raised home site for westerly views south overlooking pasture. Property protected from elements on both East and South sides. Ideal stable site at back of property with ample room for both indoor and outdoor arenas, corral and paddocks. Ideal guest house or caretaker site on opposite side of property. Located merely minutes from city amenities, this is country living in the city. Fantastic opportunity to build equity and a dream estate to be coveted for decades. All images are for inspiration purposes only. Two older rental homes currently on property. (id:6769)