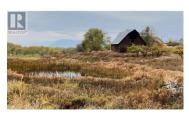

Two rental houses A and B on this 28 acre piece of farmland. The home closest to Swamp, on the hill, is an ideal site for a new build, while the remaining property offers several other potential sites for outbuildings etc. Old orchard removed and land prepped and planted with alfalfa. It is also rumoured that there is a natural water source on the property, but hydrologist survey not conducted. Property protected on two sides by natural valley and hillside. First listing photo is altered to show potential only. Neighbouring property, 10 acre vineyard estate is also listed for sale MLS # 10310077. (id:6769)