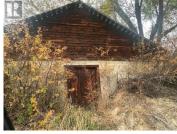

Two rental houses A and B on this 28 acre piece of farmland. The home closest to Swamp, on the hill, is an ideal site for a new build, while the remaining property offers several other potential sites for outbuildings etc. Old orchard removed and land prepped and planted with alfalfa. It is also rumoured that there is a natural water source on the property, but hydrologist survey not conducted. Property protected on two sides by natural valley and hillside. First listing photo is altered to show potential only. Neighbouring property, 10 acre vineyard estate is also listed for sale MLS # 10310077. (id:6769)