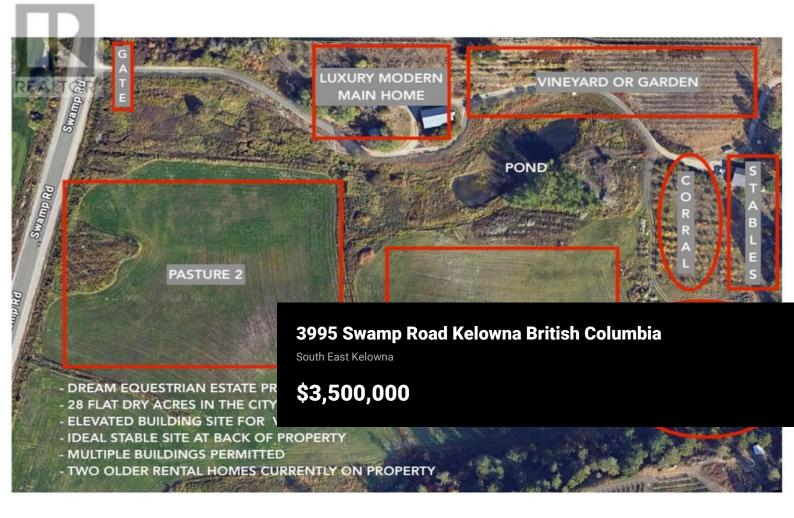

Two rental houses A and B on this 28 acre piece of farmland. The home closest to Swamp, on the hill, is an ideal site for a new build, while the remaining property offers several other potential sites for outbuildings etc. Old orchard removed and land prepped and planted with alfalfa. It is also rumoured that there is a natural water source on the property, but hydrologist survey not conducted. Property protected on two sides by natural valley and hillside. First listing photo is altered to show potential only. Neighbouring property, 10 acre vineyard estate is also listed for sale MLS # 10310077. (id:6769)