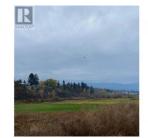

Two rental houses A and B on this 28 acre piece of farmland. The home closest to Swamp, on the hill, is an ideal site for a new build, while the remaining property offers several other potential sites for outbuildings etc. Old orchard removed and land prepped and planted with alfalfa. It is also rumoured that there is a natural water source on the property, but hydrologist survey not conducted. Property protected on two sides by natural valley and hillside. First listing photo is altered to show potential only. Neighbouring property, 10 acre vineyard estate is also listed for sale MLS # 10310077. (id:6769)