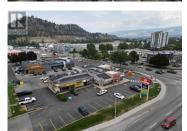

Incredible high profile retail endcap opportunity coming available Q1, 2025. Unit 3-2090 Harvey is located on the bustling corner of Harvey Avenue and Cooper Road, kiddy corner from Orchard Park Mall. This 1,849 sf commercial retail unit could be demised to create two separate units (unit 3a and unit 3b), each unit being approximately 925 sf of rare CRU retail space. CA1 zoning allows for a variety of retail and service uses. Easy access via multiple access points from Harvey Avenue, Cooper Road and Enterprise Road. Ample onsite parking stalls. Neighboring tenants include new Tahini's Middle Eastern Food, new Popeye's Louisiana Kitchen and Midtown Dental Group. Current configuration includes 2 large open reception areas, staff room with kitchenette, private office and in suite washroom. (id:6769)