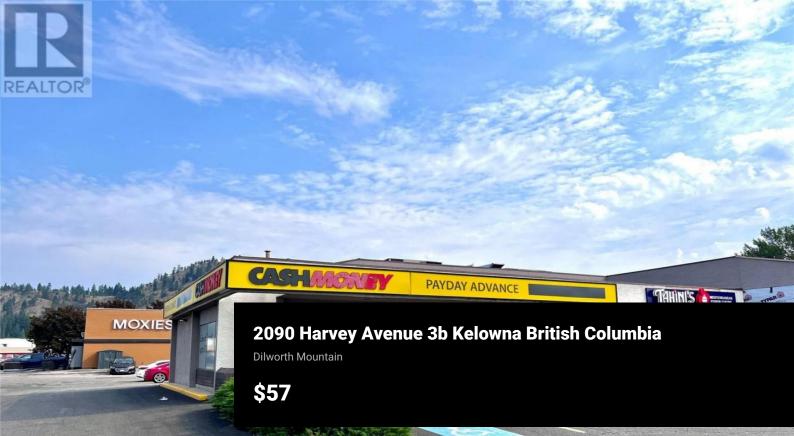

Incredible high profile retail endcap opportunity coming available Q1, 2025. Unit 3-2090 Harvey is located on the bustling corner of Harvey Avenue and Cooper Road, kiddy corner from Orchard Park Mall. This 1,849 sf commercial retail unit could be demised to create two separate units (unit 3a and unit 3b), each unit being approximately 925 sf of rare CRU retail space. CA1 zoning allows for a variety of retail and service uses. Easy access via multiple access points from Harvey Avenue, Cooper Road and Enterprise Road. Ample onsite parking stalls. Neighboring tenants include new Tahini's Middle Eastern Food, new Popeye's Louisiana Kitchen and Midtown Dental Group. Current configuration includes 2 large open reception areas, staff room with kitchenette, private office and in suite washroom. (id:6769)