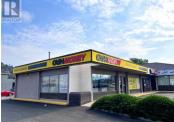

Incredible high profile retail endcap opportunity coming available Q1, 2025. Unit 3-2090 Harvey is located on the bustling corner of Harvey Avenue and Cooper Road, kiddy corner from Orchard Park Mall. This 1,849 sf commercial retail unit could be demised to create two separate units (unit 3a and unit 3b), each unit being approximately 925 sf of rare CRU retail space. CA1 zoning allows for a variety of retail and service uses. Easy access via multiple access points from Harvey Avenue, Cooper Road and Enterprise Road. Ample onsite parking stalls. Neighboring tenants include new Tahini's Middle Eastern Food, new Popeye's Louisiana Kitchen and Midtown Dental Group. Current configuration includes 2 large open reception areas, staff room with kitchenette, private office and in suite washroom. (id:6769)