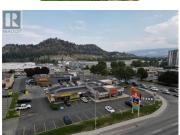

Incredible high profile retail endcap opportunity coming available Q1, 2025. Unit 3-2090 Harvey is located on the bustling corner of Harvey Avenue and Cooper Road, kiddy corner from Orchard Park Mall. This 1,849 sf commercial retail unit could be demised to create two separate units (unit 3a and unit 3b), each unit being approximately 925 sf of rare CRU retail space. CA1 zoning allows for a variety of retail and service uses. Easy access via multiple access points from Harvey Avenue, Cooper Road and Enterprise Road. Ample onsite parking stalls. Neighboring tenants include new Tahini's Middle Eastern Food, new Popeye's Louisiana Kitchen and Midtown Dental Group. Current configuration includes 2 large open reception areas, staff room with kitchenette, private office and in suite washroom. (id:6769)