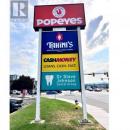

Incredible high profile retail endcap opportunity coming available Q1, 2025. Unit 3-2090 Harvey is located on the bustling corner of Harvey Avenue and Cooper Road, kiddy corner from Orchard Park Mall. This 1,849 sf commercial retail unit could be demised to create two separate units (unit 3a and unit 3b), each unit being approximately 925 sf of rare CRU retail space. CA1 zoning allows for a variety of retail and service uses. Easy access via multiple access points from Harvey Avenue, Cooper Road and Enterprise Road. Ample onsite parking stalls. Neighboring tenants include new Tahini's Middle Eastern Food, new Popeye's Louisiana Kitchen and Midtown Dental Group. Current configuration includes 2 large open reception areas, staff room with kitchenette, private office and in suite washroom. (id:6769)