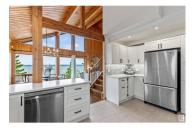

Indulge in the ultimate lakeside lifestyle with this spectacular home nestled within the gated community of Betula Beach. With 2,128 sq ft of total living space, .44 acres of land and 70 feet of lakefront, this property offers a rare opportunity to own a piece of paradise. Youll be captivated by the grandeur of the window-filled A-frame living area and the inviting warmth of the cedar construction. The kitchen has been beautifully renovated with quartz countertops, under cabinet lighting and S/S appliances. The Large primary bdrm with elegant tall ceilings faces the lake with a convenient private balcony. An updated 5-pc bath, a second bdrm and an upper loft area can also be found on this level. The fully developed walkout basement offers two more bdrms, a 4 pc bath and a spacious rec room, providing plenty of space for family and guests to relax. Outside, the sprawling deck provides the ideal spot to soak up the sunshine and take in the breathtaking scenery surrounded by meticulously landscaped grounds. (id:6769)