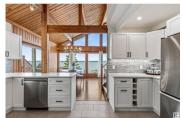

Indulge in the ultimate lakeside lifestyle with this spectacular home nestled within the gated community of Betula Beach. With 2,128 sq ft of total living space, .44 acres of land and 70 feet of lakefront, this property offers a rare opportunity to own a piece of paradise. Youll be captivated by the grandeur of the window-filled A-frame living area and the inviting warmth of the cedar construction. The kitchen has been beautifully renovated with quartz countertops, under cabinet lighting and S/S appliances. The Large primary bdrm with elegant tall ceilings faces the lake with a convenient private balcony. An updated 5-pc bath, a second bdrm and an upper loft area can also be found on this level. The fully developed walkout basement offers two more bdrms, a 4 pc bath and a spacious rec room, providing plenty of space for family and guests to relax. Outside, the sprawling deck provides the ideal spot to soak up the sunshine and take in the breathtaking scenery surrounded by meticulously landscaped grounds. (id:6769)