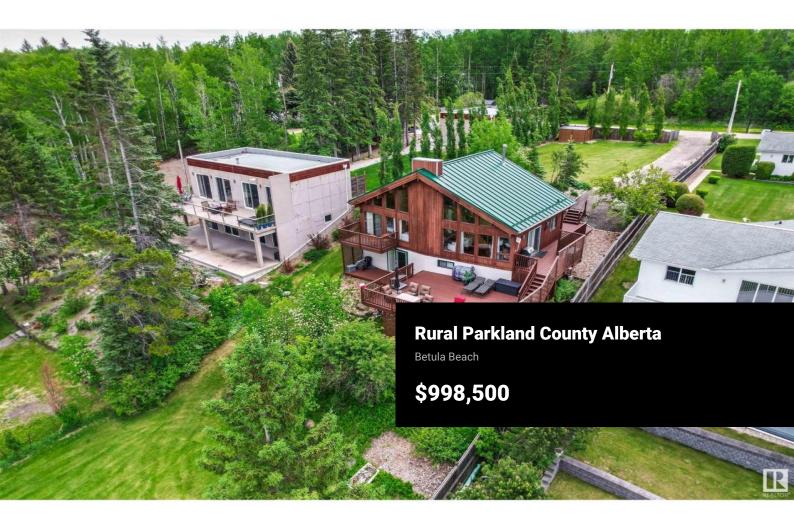

Indulge in the ultimate lakeside lifestyle with this spectacular home nestled within the gated community of Betula Beach. With 2,128 sq ft of total living space, .44 acres of land and 70 feet of lakefront, this property offers a rare opportunity to own a piece of paradise. Youll be captivated by the grandeur of the window-filled A-frame living area and the inviting warmth of the cedar construction. The kitchen has been beautifully renovated with quartz countertops, under cabinet lighting and S/S appliances. The Large primary bdrm with elegant tall ceilings faces the lake with a convenient private balcony. An updated 5-pc bath, a second bdrm and an upper loft area can also be found on this level. The fully developed walkout basement offers two more bdrms, a 4 pc bath and a spacious rec room, providing plenty of space for family and guests to relax. Outside, the sprawling deck provides the ideal spot to soak up the sunshine and take in the breathtaking scenery surrounded by meticulously landscaped grounds. (id:6769)