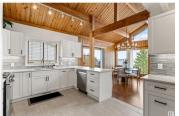

Indulge in the ultimate lakeside lifestyle with this spectacular home nestled within the gated community of Betula Beach. With 2,128 sq ft of total living space, .44 acres of land and 70 feet of lakefront, this property offers a rare opportunity to own a piece of paradise. Youll be captivated by the grandeur of the window-filled A-frame living area and the inviting warmth of the cedar construction. The kitchen has been beautifully renovated with quartz countertops, under cabinet lighting and S/S appliances. The Large primary bdrm with elegant tall ceilings faces the lake with a convenient private balcony. An updated 5-pc bath, a second bdrm and an upper loft area can also be found on this level. The fully developed walkout basement offers two more bdrms, a 4 pc bath and a spacious rec room, providing plenty of space for family and guests to relax. Outside, the sprawling deck provides the ideal spot to soak up the sunshine and take in the breathtaking scenery surrounded by meticulously landscaped grounds. (id:6769)