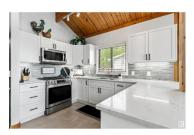

Indulge in the ultimate lakeside lifestyle with this spectacular home nestled within the gated community of Betula Beach. With 2,128 sq ft of total living space, .44 acres of land and 70 feet of lakefront, this property offers a rare opportunity to own a piece of paradise. Youll be captivated by the grandeur of the window-filled A-frame living area and the inviting warmth of the cedar construction. The kitchen has been beautifully renovated with quartz countertops, under cabinet lighting and S/S appliances. The Large primary bdrm with elegant tall ceilings faces the lake with a convenient private balcony. An updated 5-pc bath, a second bdrm and an upper loft area can also be found on this level. The fully developed walkout basement offers two more bdrms, a 4 pc bath and a spacious rec room, providing plenty of space for family and guests to relax. Outside, the sprawling deck provides the ideal spot to soak up the sunshine and take in the breathtaking scenery surrounded by meticulously landscaped grounds. (id:6769)