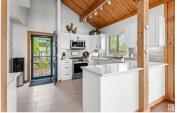

Indulge in the ultimate lakeside lifestyle with this spectacular home nestled within the gated community of Betula Beach. With 2,128 sq ft of total living space, .44 acres of land and 70 feet of lakefront, this property offers a rare opportunity to own a piece of paradise. Youll be captivated by the grandeur of the window-filled A-frame living area and the inviting warmth of the cedar construction. The kitchen has been beautifully renovated with quartz countertops, under cabinet lighting and S/S appliances. The Large primary bdrm with elegant tall ceilings faces the lake with a convenient private balcony. An updated 5-pc bath, a second bdrm and an upper loft area can also be found on this level. The fully developed walkout basement offers two more bdrms, a 4 pc bath and a spacious rec room, providing plenty of space for family and guests to relax. Outside, the sprawling deck provides the ideal spot to soak up the sunshine and take in the breathtaking scenery surrounded by meticulously landscaped grounds. (id:6769)