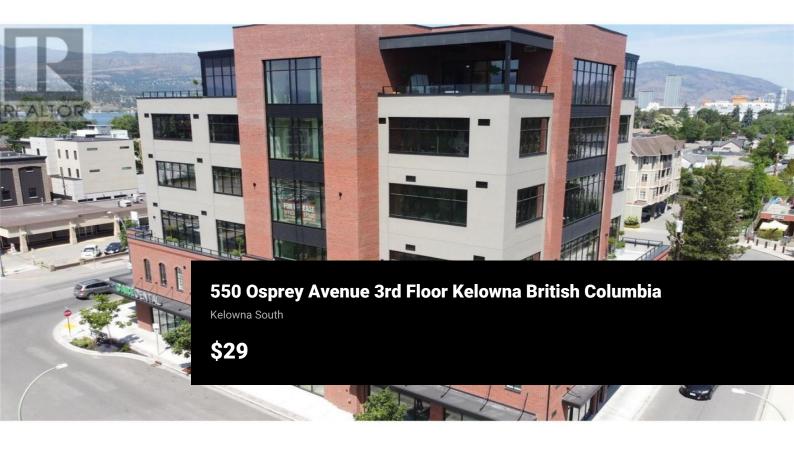

Discover the 3rd floor sublease opportunity at 550 Osprey Avenue--one of Kelowna's newest and most thoughtfully designed office developments, where form meets function. This long-term sublease opportunity presents an opportunity to lease the entire 3rd floor consisting of approx. 7,709 sf. of premium office space ideal for medical users or professional tenants seeking a central, modern, and amenity-rich location. Built to meet the procedural/design requirements of the College of Physicians and Surgeons of BC. Surround your business with established, wellness-focused tenants including Care Dental, Revive Skincare, PDC Accountants, Kelowna Endodontics, and the Kelowna EMDR Clinic. Option also to sublease the 4th floor (7,756 sf). Features include: oPurpose-built ceiling heights (12' clear) for procedure/operating rooms & sterile corridors oOpen Concept, ready for Tenant Improvements. o3 stunning individual patio area olnnovative 2nd floor parkade with car elevator access w/ 5 dedicated stalls. oCommon bike storage and shower facilities for active commuters oRoof load-bearing capacity for medical-grade HVAC systems oDiesel generator capability for emergency power supply o2 elevators to meet procedural room standards oAdditional parking in adjacent Osprey Lot + street parking Positioned between Okanagan Lake and key medical and educational hubs, it's ideal for medical and prof...