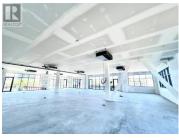

Discover the 3rd floor sublease opportunity at 550 Osprey Avenue--one of Kelowna's newest and most thoughtfully designed office developments, where form meets function. This long-term sublease opportunity presents an opportunity to lease the entire 3rd floor consisting of approx. 7,709 sf. of premium office space ideal for medical users or professional tenants seeking a central, modern, and amenity-rich location. Built to meet the procedural/design requirements of the College of Physicians and Surgeons of BC. Surround your business with established, wellness-focused tenants including Care Dental, Revive Skincare, PDC Accountants, Kelowna Endodontics, and the Kelowna EMDR Clinic. Option also to sublease the 4th floor (7,756 sf). Features include: oPurpose-built ceiling heights (12' clear) for procedure/operating rooms & sterile corridors oOpen Concept, ready for Tenant Improvements. o3 stunning individual patio area olnnovative 2nd floor parkade with car elevator access w/ 5 dedicated stalls. oCommon bike storage and shower facilities for active commuters oRoof load-bearing capacity for medical-grade HVAC systems oDiesel generator capability for emergency power supply o2 elevators to meet procedural room standards oAdditional parking in adjacent Osprey Lot + street parking Positioned between Okanagan Lake and key medical and educational hubs, it's ideal for medical and prof...