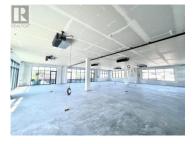

Discover the 3rd floor sublease opportunity at 550 Osprey Avenue--one of Kelowna's newest and most thoughtfully designed office developments, where form meets function. This long-term sublease opportunity presents an opportunity to lease the entire 3rd floor consisting of approx. 7,709 sf. of premium office space ideal for medical users or professional tenants seeking a central, modern, and amenity-rich location. Built to meet the procedural/design requirements of the College of Physicians and Surgeons of BC. Surround your business with established, wellness-focused tenants including Care Dental, Revive Skincare, PDC Accountants, Kelowna Endodontics, and the Kelowna EMDR Clinic. Option also to sublease the 4th floor (7,756 sf). Features include: oPurpose-built ceiling heights (12' clear) for procedure/operating rooms & sterile corridors oOpen Concept, ready for Tenant Improvements. o3 stunning individual patio area olnnovative 2nd floor parkade with car elevator access w/ 5 dedicated stalls. oCommon bike storage and shower facilities for active commuters oRoof load-bearing capacity for medical-grade HVAC systems oDiesel generator capability for emergency power supply o2 elevators to meet procedural room standards oAdditional parking in adjacent Osprey Lot + street parking Positioned between Okanagan Lake and key medical and educational hubs, it's ideal for medical and prof...