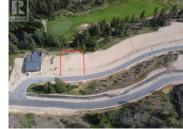

WILDSONG is Predator Ridge's (PR) Premier Development featuring 27 exclusive building lots. Currently SOLD OUT by the Dev. This is a veryrare opportunity to acquire a prime POOL LOT right above the 14th Green. This Lot is flat so cost effective to build on. Max buildable is 3,984 SFor just the perfect 2,000SF per floor WALK OUT Rancher Style Home. Designed by Mullins Design Group along with experienced homeowners. 2Very cool Custom Plans fully Engineered are Included (worth \$30K). New owners can also choose from an exclusive list of PR Preferred Builders.PR has a solid reputation for building the highest quality neighbourhoods and amenities. WILDSONG is not a strata however some PRhomeowners do join the Amenity Centre Club, enjoy Fitness, Hiking, Biking, Nature trails. indoor/outdoor Tennis, Pickleball, Weight studio &Landscaping services and Snow removal. Monthly fee is approx \$285/m. PR offers 36 holes of World Class Golf. PR fees are at \$205/month and Rec Centre and other Amenities fees are \$80/ Month if interested to join the PR Club. Market & Cafe, Dining experiences. Airport 25 minutes away. Kalamalka & Okanagan Lakes. World Class Skiing at Silverstar & Big White are so close. Endless experiences for the whole family and help you create the life you really want. Builders can assist with build questions. Golf memberships are avail to PR homeowners & monthly landscaping....