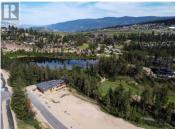

WILDSONG is Predator Ridge's (PR) Premier Development featuring 27 exclusive building lots. Currently SOLD OUT by the Dev. This is a veryrare opportunity to acquire a prime POOL LOT right above the 14th Green. This Lot is flat so cost effective to build on. Max buildable is 3,984 SFor just the perfect 2,000SF per floor WALK OUT Rancher Style Home. Designed by Mullins Design Group along with experienced homeowners. 2Very cool Custom Plans fully Engineered are Included (worth \$30K). New owners can also choose from an exclusive list of PR Preferred Builders.PR has a solid reputation for building the highest quality neighbourhoods and amenities. WILDSONG is not a strata however some PRhomeowners do join the Amenity Centre Club, enjoy Fitness, Hiking, Biking, Nature trails. indoor/outdoor Tennis, Pickleball, Weight studio &Landscaping services and Snow removal. Monthly fee is approx \$285/m. PR offers 36 holes of World Class Golf. PR fees are at \$205/month and Rec Centre and other Amenities fees are \$80/ Month if interested to join the PR Club. Market & Cafe, Dining experiences. Airport 25 minutes away. Kalamalka & Okanagan Lakes. World Class Skiing at Silverstar & Big White are so close. Endless experiences for the whole family and help you create the life you really want. Builders can assist with build questions. Golf memberships are avail to PR homeowners & monthly landscaping....