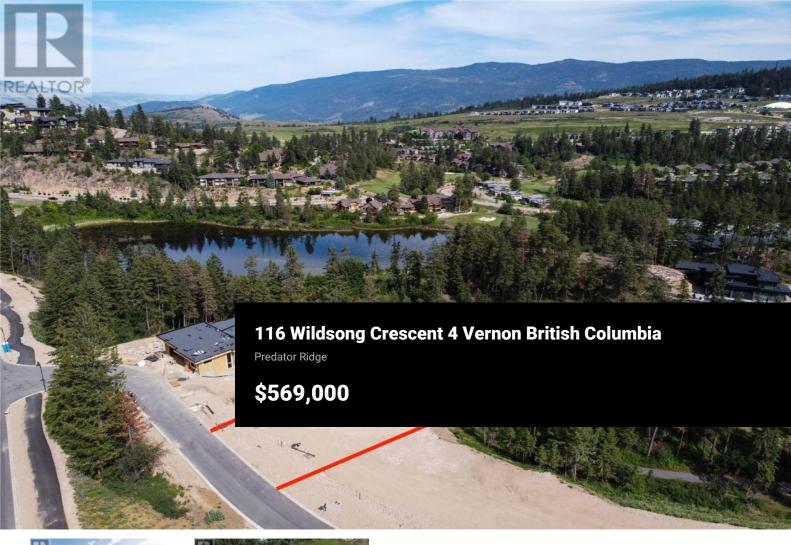

WILDSONG is Predator Ridge's (PR) Premier Development featuring 27 exclusive building lots. Currently SOLD OUT by the Dev. This is a veryrare opportunity to acquire a prime POOL LOT right above the 14th Green. This Lot is flat so cost effective to build on. Max buildable is 3,984 SFor just the perfect 2,000SF per floor WALK OUT Rancher Style Home. Designed by Mullins Design Group along with experienced homeowners. 2Very cool Custom Plans fully Engineered are Included (worth \$30K). New owners can also choose from an exclusive list of PR Preferred Builders.PR has a solid reputation for building the highest quality neighbourhoods and amenities. WILDSONG is not a strata however some PRhomeowners do join the Amenity Centre Club, enjoy Fitness, Hiking, Biking, Nature trails. indoor/outdoor Tennis, Pickleball, Weight studio &Landscaping services and Snow removal. Monthly fee is approx \$285/m. PR offers 36 holes of World Class Golf. PR fees are at \$205/month and Rec Centre and other Amenities fees are \$80/ Month if interested to join the PR Club. Market & Cafe, Dining experiences. Airport 25 minutes away. Kalamalka & Okanagan Lakes. World Class Skiing at Silverstar & Big White are so close. Endless experiences for the whole family and help you create the life you really want. Builders can assist with build questions. Golf memberships are avail to PR homeowners & monthly landscaping....