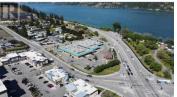

Premium corner retail unit with direct highway exposure coming soon at Lakewood Mall! Comprised of approx. 2,500 sf and perfectly suited for a variety of retail and medical uses, this newly configured space will face Highway 97 and located opposite Tim Horton's with ample parking directly in front of the space. Located along Highway 97 in Lake Country between Kelowna and Vernon, Lakewood Mall is home to popular tenants including Tim Horton's, Dollarama, Grillers Meats and more. Various retail spaces ranging from 1,000 up to 6,000 +/- square feet, available in late 2025 / early 2026. Ample onsite parking, new pylon signage and high exposure building signage opportunities are available. Conceptual images show the plans for a fullyrefurbished shopping centre with a completely new mall exterior and new reconfigured retail spaces. Lake Country is one of Canada's fastest growing municipalities with 22.4% growth since 2016. The surrounding area is comprised of both residential and commercial properties, including Turtle Bay Crossing (with tenants such as Starbucks, IDA Pharmacy, TBC Liquor Merchants, etc.). Located across the highway is Wood Lake, Turtle Bay Marina Resort & Pub, Super-Save Gas and other tourist destinations. (id:6769)