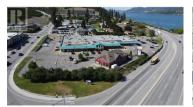

Premium corner retail unit with direct highway exposure coming soon at Lakewood Mall! Comprised of approx. 2,500 sf and perfectly suited for a variety of retail and medical uses, this newly configured space will face Highway 97 and located opposite Tim Horton's with ample parking directly in front of the space. Located along Highway 97 in Lake Country between Kelowna and Vernon, Lakewood Mall is home to popular tenants including Tim Horton's, Dollarama, Grillers Meats and more. Various retail spaces ranging from 1,000 up to 6,000 +/- square feet, available in late 2025 / early 2026. Ample onsite parking, new pylon signage and high exposure building signage opportunities are available. Conceptual images show the plans for a fullyrefurbished shopping centre with a completely new mall exterior and new reconfigured retail spaces. Lake Country is one of Canada's fastest growing municipalities with 22.4% growth since 2016. The surrounding area is comprised of both residential and commercial properties, including Turtle Bay Crossing (with tenants such as Starbucks, IDA Pharmacy, TBC Liquor Merchants, etc.). Located across the highway is Wood Lake, Turtle Bay Marina Resort & Pub, Super-Save Gas and other tourist destinations. (id:6769)