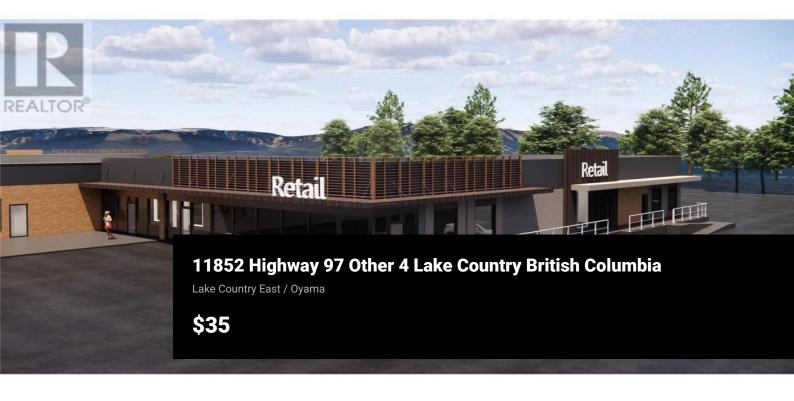

Premium corner retail unit with direct highway exposure coming soon at Lakewood Mall! Comprised of approx. 2,500 sf and perfectly suited for a variety of retail and medical uses, this newly configured space will face Highway 97 and located opposite Tim Horton's with ample parking directly in front of the space. Located along Highway 97 in Lake Country between Kelowna and Vernon, Lakewood Mall is home to popular tenants including Tim Horton's, Dollarama, Grillers Meats and more. Various retail spaces ranging from 1,000 up to 6,000 +/- square feet, available in late 2025 / early 2026. Ample onsite parking, new pylon signage and high exposure building signage opportunities are available. Conceptual images show the plans for a fullyrefurbished shopping centre with a completely new mall exterior and new reconfigured retail spaces. Lake Country is one of Canada's fastest growing municipalities with 22.4% growth since 2016. The surrounding area is comprised of both residential and commercial properties, including Turtle Bay Crossing (with tenants such as Starbucks, IDA Pharmacy, TBC Liquor Merchants, etc.). Located across the highway is Wood Lake, Turtle Bay Marina Resort & Pub, Super-Save Gas and other tourist destinations. (id:6769)