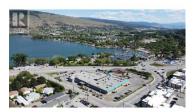

Premium corner retail unit with direct highway exposure coming soon at Lakewood Mall! Comprised of approx. 2,500 sf and perfectly suited for a variety of retail and medical uses, this newly configured space will face Highway 97 and located opposite Tim Horton's with ample parking directly in front of the space. Located along Highway 97 in Lake Country between Kelowna and Vernon, Lakewood Mall is home to popular tenants including Tim Horton's, Dollarama, Grillers Meats and more. Various retail spaces ranging from 1,000 up to 6,000 +/- square feet, available in late 2025 / early 2026. Ample onsite parking, new pylon signage and high exposure building signage opportunities are available. Conceptual images show the plans for a fullyrefurbished shopping centre with a completely new mall exterior and new reconfigured retail spaces. Lake Country is one of Canada's fastest growing municipalities with 22.4% growth since 2016. The surrounding area is comprised of both residential and commercial properties, including Turtle Bay Crossing (with tenants such as Starbucks, IDA Pharmacy, TBC Liquor Merchants, etc.). Located across the highway is Wood Lake, Turtle Bay Marina Resort & Pub, Super-Save Gas and other tourist destinations. (id:6769)