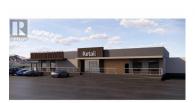

Premium corner retail unit with direct highway exposure coming soon at Lakewood Mall! Comprised of approx. 2,500 sf and perfectly suited for a variety of retail and medical uses, this newly configured space will face Highway 97 and located opposite Tim Horton's with ample parking directly in front of the space. Located along Highway 97 in Lake Country between Kelowna and Vernon, Lakewood Mall is home to popular tenants including Tim Horton's, Dollarama, Grillers Meats and more. Various retail spaces ranging from 1,000 up to 6,000 +/- square feet, available in late 2025 / early 2026. Ample onsite parking, new pylon signage and high exposure building signage opportunities are available. Conceptual images show the plans for a fullyrefurbished shopping centre with a completely new mall exterior and new reconfigured retail spaces. Lake Country is one of Canada's fastest growing municipalities with 22.4% growth since 2016. The surrounding area is comprised of both residential and commercial properties, including Turtle Bay Crossing (with tenants such as Starbucks, IDA Pharmacy, TBC Liquor Merchants, etc.). Located across the highway is Wood Lake, Turtle Bay Marina Resort & Pub, Super-Save Gas and other tourist destinations. (id:6769)