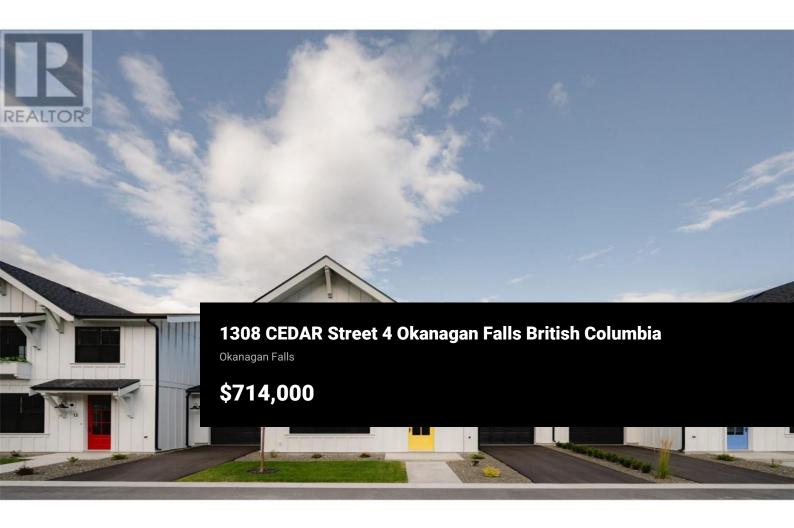

Welcome to Lemonade Lane!! Home 4 is located in Phase 1 offering your so many benefits by being our show home unit with custom built-in siting and storage added. Enjoy this premium 3 bed Scandinavian farmhouse-inspired townhome located in Okanagan Falls. Just a short driving distance to award winning wineries, world class golf course, Apex Ski Resort and the City of Penticton. This home features a modern and relaxing atmosphere with 9 foot ceilings on the main level of living providing an open concept with natural light. Take advantage of the bright and airy kitchen with a fantastic appliance package the space is perfect for family nights or entertaining with friends. The bathrooms are in a wood and stone blend with tile wrapping from the floors onto the walls. Located upstairs are 3 spacious bedrooms with same level laundry. Don't forget about the outdoor space, enjoy BBQs and family fun. Measurements are all approximate. (id:6769)