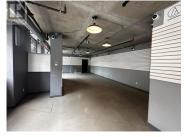

Opportunity to lease a highly visible retail unit along Ellis Street in the heart of downtown Kelowna. This unit features an open-concept layout with a small set of stairs leading from the entrance to the main floor area. Includes an in-unit washroom, dedicated storage space, and mechanical room. Metered street parking is available directly out front in addition to one stall available at market rates. Situated in Kelowna's vibrant downtown core, the unit benefits from steady foot traffic, especially during the summer months. The area is surrounded by a mix of local retailers, restaurants, and cultural amenities, and is within walking distance of the Innovation Centre, Prospera Place, and Okanagan Lake. Notable developments underway, including the new UBCO downtown campus, will further increase density and pedestrian activity in the area. Available immediately. Utilities are separately metered. (id:6769)