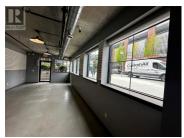

Opportunity to lease a highly visible retail unit along Ellis Street in the heart of downtown Kelowna. This unit features an open-concept layout with a small set of stairs leading from the entrance to the main floor area. Includes an in-unit washroom, dedicated storage space, and mechanical room. Metered street parking is available directly out front in addition to one stall available at market rates. Situated in Kelowna's vibrant downtown core, the unit benefits from steady foot traffic, especially during the summer months. The area is surrounded by a mix of local retailers, restaurants, and cultural amenities, and is within walking distance of the Innovation Centre, Prospera Place, and Okanagan Lake. Notable developments underway, including the new UBCO downtown campus, will further increase density and pedestrian activity in the area. Available immediately. Utilities are separately metered. (id:6769)