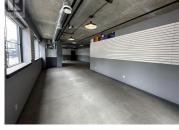

Opportunity to lease a highly visible retail unit along Ellis Street in the heart of downtown Kelowna. This unit features an open-concept layout with a small set of stairs leading from the entrance to the main floor area. Includes an in-unit washroom, dedicated storage space, and mechanical room. Metered street parking is available directly out front in addition to one stall available at market rates. Situated in Kelowna's vibrant downtown core, the unit benefits from steady foot traffic, especially during the summer months. The area is surrounded by a mix of local retailers, restaurants, and cultural amenities, and is within walking distance of the Innovation Centre, Prospera Place, and Okanagan Lake. Notable developments underway, including the new UBCO downtown campus, will further increase density and pedestrian activity in the area. Available immediately. Utilities are separately metered. (id:6769)