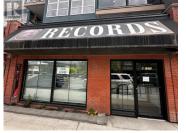

Opportunity to lease a highly visible retail unit along Ellis Street in the heart of downtown Kelowna. This unit features an open-concept layout with a small set of stairs leading from the entrance to the main floor area. Includes an in-unit washroom, dedicated storage space, and mechanical room. Metered street parking is available directly out front in addition to one stall available at market rates. Situated in Kelowna's vibrant downtown core, the unit benefits from steady foot traffic, especially during the summer months. The area is surrounded by a mix of local retailers, restaurants, and cultural amenities, and is within walking distance of the Innovation Centre, Prospera Place, and Okanagan Lake. Notable developments underway, including the new UBCO downtown campus, will further increase density and pedestrian activity in the area. Available immediately. Utilities are separately metered. (id:6769)