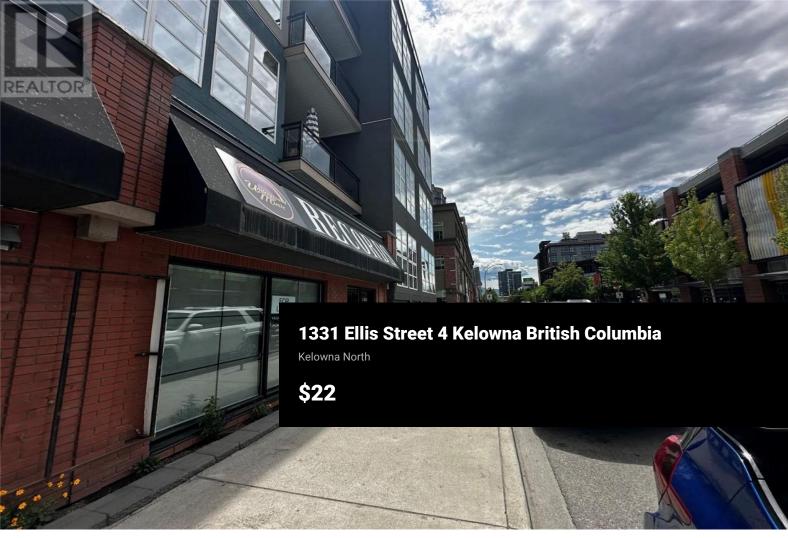

Opportunity to lease a highly visible retail unit along Ellis Street in the heart of downtown Kelowna. This unit features an open-concept layout with a small set of stairs leading from the entrance to the main floor area. Includes an in-unit washroom, dedicated storage space, and mechanical room. Metered street parking is available directly out front in addition to one stall available at market rates. Situated in Kelowna's vibrant downtown core, the unit benefits from steady foot traffic, especially during the summer months. The area is surrounded by a mix of local retailers, restaurants, and cultural amenities, and is within walking distance of the Innovation Centre, Prospera Place, and Okanagan Lake. Notable developments underway, including the new UBCO downtown campus, will further increase density and pedestrian activity in the area. Available immediately. Utilities are separately metered. (id:6769)