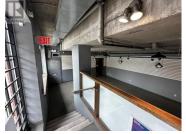

Opportunity to lease a highly visible retail unit along Ellis Street in the heart of downtown Kelowna. This unit features an open-concept layout with a small set of stairs leading from the entrance to the main floor area. Includes an in-unit washroom, dedicated storage space, and mechanical room. Metered street parking is available directly out front in addition to one stall available at market rates. Situated in Kelowna's vibrant downtown core, the unit benefits from steady foot traffic, especially during the summer months. The area is surrounded by a mix of local retailers, restaurants, and cultural amenities, and is within walking distance of the Innovation Centre, Prospera Place, and Okanagan Lake. Notable developments underway, including the new UBCO downtown campus, will further increase density and pedestrian activity in the area. Available immediately. Utilities are separately metered. (id:6769)