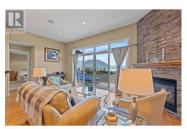

AMAZING LAKE AND MOUNTAIN VIEWS from this beautiful executive style level entry townhome in Vista Views! 3 Bedrooms, 2 1/2 bathrooms with over 3400 sq. ft. of living space in the home. Lovely open floor plan with glass sliders to the sundeck with glass railings that also creates a large covered patio for down below, each offering beautiful views. A full daylight basement, plus upper Loft gives you tons of space for hobbies, entertaining and guests! The Primary bedroom has a 5 pc ensuite and spacious walk in closet and is located on the main floor, along with main floor laundry and access to your double garage. The kitchen offers stainless steel appliances, a walk in pantry, granite counters with a large peninsula giving loads of work space and room for bar stools! Stay comfortable in all seasons with central A/C and two gas fireplaces. Don't miss this one! (id:6769)