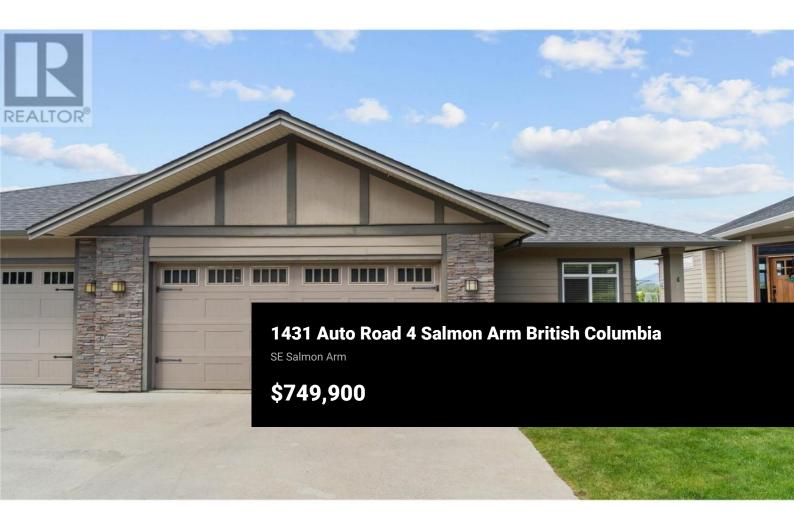

AMAZING LAKE AND MOUNTAIN VIEWS from this beautiful executive style level entry townhome in Vista Views! 3 Bedrooms, 2 1/2 bathrooms with over 3400 sq. ft. of living space in the home. Lovely open floor plan with glass sliders to the sundeck with glass railings that also creates a large covered patio for down below, each offering beautiful views. A full daylight basement, plus upper Loft gives you tons of space for hobbies, entertaining and guests! The Primary bedroom has a 5 pc ensuite and spacious walk in closet and is located on the main floor, along with main floor laundry and access to your double garage. The kitchen offers stainless steel appliances, a walk in pantry, granite counters with a large peninsula giving loads of work space and room for bar stools! Stay comfortable in all seasons with central A/C and two gas fireplaces. Don't miss this one! (id:6769)