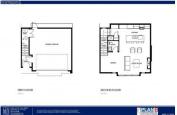

**RE/MAX Kelowna** 100-1553 Harvey Avenue Kelowna, BC, Canada

Elevate your living experience with our exquisite new townhomes, available for move-in by January 2025. These eight meticulously crafted homes combine timeless finishes with contemporary design, featuring spacious rooftop patios in a prime central location. Designed for a luxurious yet low-maintenance lifestyle, our townhomes offer the perfect blend of comfort and elegance. This 2 bed, 2.5 bath, centrally located townhouse comes with a rooftop patio engineered to accommodate a full-size hot tub, and comes complete with glass railing, water and gas! Upon entering the second floor living space you will find a spacious kitchen with quartz countertops, SS appliances, gas range and walk-in pantry. There's plenty of room for a dining table, and you will love the spacious living room with cozy gas fireplace. There are 2 large bedrooms on the 3rd floor; both with full ensuite bathrooms (perfect for guest privacy). This home has an ATTACHED DOUBLE CAR GARAGE with provision made to add an EV charger! These homes are being constructed by the award-winning team at Plan B, and come with 2-5-10 New Home Warranty. (id:6769)