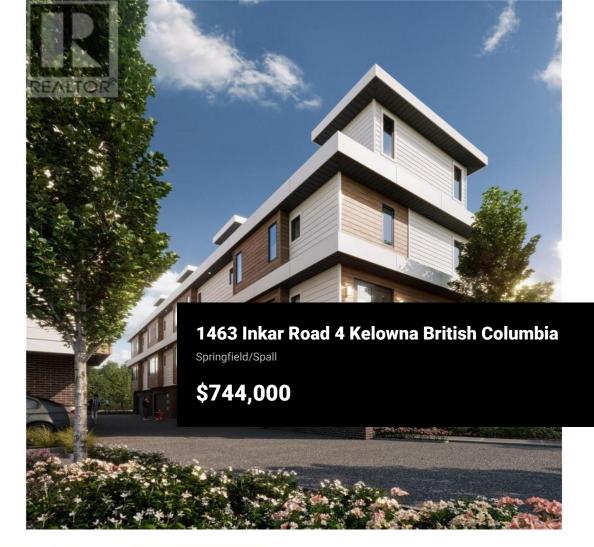

**RE/MAX Kelowna** 100-1553 Harvey Avenue Kelowna, BC, Canada

Elevate your living experience with our exquisite new townhomes, available for move-in by January 2025. These eight meticulously crafted homes combine timeless finishes with contemporary design, featuring spacious rooftop patios in a prime central location. Designed for a luxurious yet low-maintenance lifestyle, our townhomes offer the perfect blend of comfort and elegance. This 2 bed, 2.5 bath, centrally located townhouse comes with a rooftop patio engineered to accommodate a full-size hot tub, and comes complete with glass railing, water and gas! Upon entering the second floor living space you will find a spacious kitchen with quartz countertops, SS appliances, gas range and walk-in pantry. There's plenty of room for a dining table, and you will love the spacious living room with cozy gas fireplace. There are 2 large bedrooms on the 3rd floor; both with full ensuite bathrooms (perfect for guest privacy). This home has an ATTACHED DOUBLE CAR GARAGE with provision made to add an EV charger! These homes are being constructed by the award-winning team at Plan B, and come with 2-5-10 New Home Warranty. (id:6769)