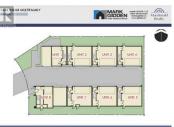

**RE/MAX Kelowna** 100-1553 Harvey Avenue Kelowna, BC, Canada

Elevate your living experience with our exquisite new townhomes, available for move-in by January 2025. These eight meticulously crafted homes combine timeless finishes with contemporary design, featuring spacious rooftop patios in a prime central location. Designed for a luxurious yet low-maintenance lifestyle, our townhomes offer the perfect blend of comfort and elegance. This 2 bed, 2.5 bath, centrally located townhouse comes with a rooftop patio engineered to accommodate a full-size hot tub, and comes complete with glass railing, water and gas! Upon entering the second floor living space you will find a spacious kitchen with quartz countertops, SS appliances, gas range and walk-in pantry. There's plenty of room for a dining table, and you will love the spacious living room with cozy gas fireplace. There are 2 large bedrooms on the 3rd floor; both with full ensuite bathrooms (perfect for guest privacy). This home has an ATTACHED DOUBLE CAR GARAGE with provision made to add an EV charger! These homes are being constructed by the award-winning team at Plan B, and come with 2-5-10 New Home Warranty. (id:6769)