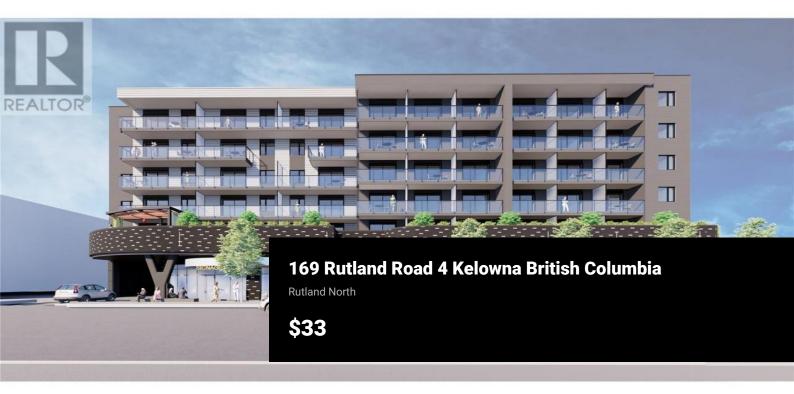

××

RE/MAX Kelowna 100-1553 Harvey Avenue Kelowna, BC, Canada Central in Rutland is a six-storey mixed-use development featuring 114 residential rental units and six retail CRUs, ranging from 823 to 1,880 sq. ft. CRU 4 offers 1,566 sq. ft. Each unit includes 200-amp, three-phase power service and approximately 14-foot ceilings. The property features a shared commercial loading bay and offers great signage opportunities. Ideally located off Highway 33 in a high-traffic area, perfect for cafes, restaurants, and retail services. Demising options are available. Estimated occupancy is Q3 2025. (id:6769)