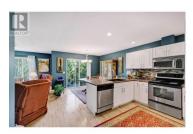

This lovely rancher style home is ready for you. The Dufferein home is a half duplex, located in a smaller (36 unit) bareland strata. This is one level living with a bonus full basement. The main floor has the primary bedroom with a walk in closet and a pass through to the 3 piece bathroom. Its living area is open with the kitchen, living room and dining room. There is also a view deck perfect for the BBQ or to enjoy a morning coffee. The main level also has the laundry room with extra storage and access to the one car garage. The lower level features two good sized bedrooms, a 4 piece bathroom and a spacious rec room. The mechanical room also has extra space for storage. The rec room leads onto a covered patio area. Comes with gas BBQ hookup, central air, roughed-in cental vac, gas fireplace. In addition to the garage there is parking for two cars on the driveway. This property is minutes away from a school, tennis court, shopping, Costco and more. This home has been well maintained and cared for. Book your personal viewing today! (id:6769)