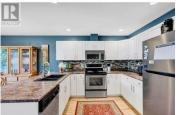

This lovely rancher style home is ready for you. The Dufferein home is a half duplex, located in a smaller (36 unit) bareland strata. This is one level living with a bonus full basement. The main floor has the primary bedroom with a walk in closet and a pass through to the 3 piece bathroom. Its living area is open with the kitchen, living room and dining room. There is also a view deck perfect for the BBQ or to enjoy a morning coffee. The main level also has the laundry room with extra storage and access to the one car garage. The lower level features two good sized bedrooms, a 4 piece bathroom and a spacious rec room. The mechanical room also has extra space for storage. The rec room leads onto a covered patio area. Comes with gas BBQ hookup, central air, roughed-in cental vac, gas fireplace. In addition to the garage there is parking for two cars on the driveway. This property is minutes away from a school, tennis court, shopping, Costco and more. This home has been well maintained and cared for. Book your personal viewing today! (id:6769)