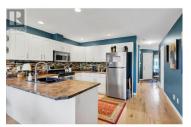

This lovely rancher style home is ready for you. The Dufferein home is a half duplex, located in a smaller (36 unit) bareland strata. This is one level living with a bonus full basement. The main floor has the primary bedroom with a walk in closet and a pass through to the 3 piece bathroom. Its living area is open with the kitchen, living room and dining room. There is also a view deck perfect for the BBQ or to enjoy a morning coffee. The main level also has the laundry room with extra storage and access to the one car garage. The lower level features two good sized bedrooms, a 4 piece bathroom and a spacious rec room. The mechanical room also has extra space for storage. The rec room leads onto a covered patio area. Comes with gas BBQ hookup, central air, roughed-in cental vac, gas fireplace. In addition to the garage there is parking for two cars on the driveway. This property is minutes away from a school, tennis court, shopping, Costco and more. This home has been well maintained and cared for. Book your personal viewing today! (id:6769)