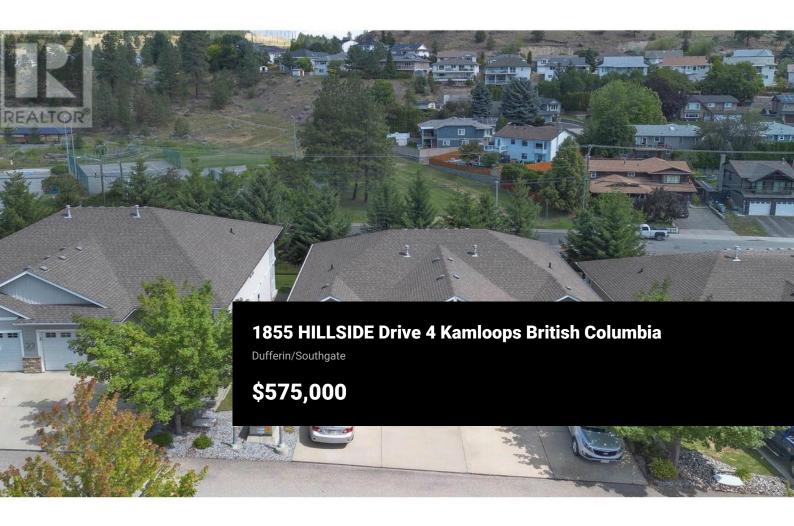

This lovely rancher style home is ready for you. The Dufferein home is a half duplex, located in a smaller (36 unit) bareland strata. This is one level living with a bonus full basement. The main floor has the primary bedroom with a walk in closet and a pass through to the 3 piece bathroom. Its living area is open with the kitchen, living room and dining room. There is also a view deck perfect for the BBQ or to enjoy a morning coffee. The main level also has the laundry room with extra storage and access to the one car garage. The lower level features two good sized bedrooms, a 4 piece bathroom and a spacious rec room. The mechanical room also has extra space for storage. The rec room leads onto a covered patio area. Comes with gas BBQ hookup, central air, roughed-in cental vac, gas fireplace. In addition to the garage there is parking for two cars on the driveway. This property is minutes away from a school, tennis court, shopping, Costco and more. This home has been well maintained and cared for. Book your personal viewing today! (id:6769)