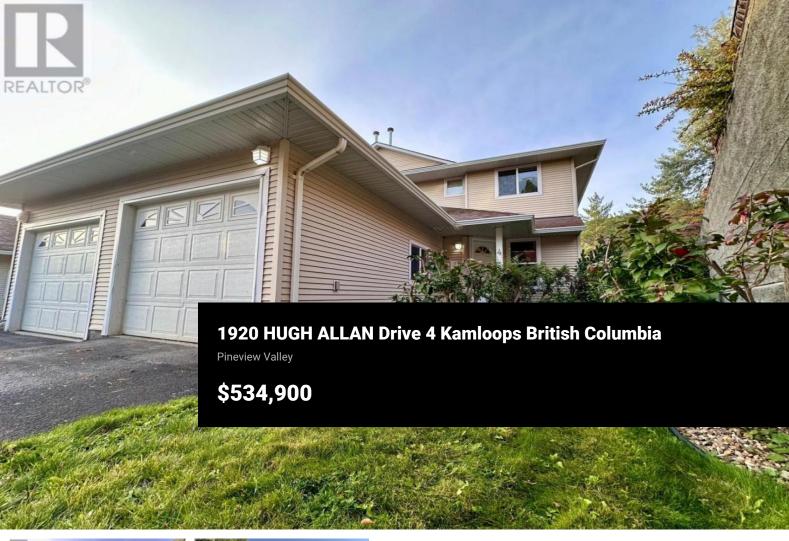

Possibly the best unit within the complex welcomes you, #4 boasts privacy on 3 sides & a w/out basement. This 3-storey currently tenanted townhouse offers 3 beds and 2 baths, making it an ideal family-friendly home with an array of features that set it apart. Prime location & excellent amenities, this property is a must-see. You'll appreciate the convenience of level entry from the garage to living room, dining room, & kitchen. This well-appointed space is perfect for entertaining or enjoying quality time with loved ones. Additionally, there's a sundeck providing a serene spot for relaxation & soaking in the abundant sunshine while overlooking the hardcourt facility & playgrounds of Pineview Valley. Venturing to the lower level, you'll find direct access to the open space yard allowing you to enjoy the outdoors while overlooking the scenic wonders. The community itself offers a range of amenities including walking trails, hardcourt facilities, playgrounds, & more. (id:6769)