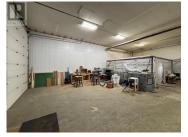

Opportunity to lease an open concept light industrial unit located in the busy Middleton industrial area of Vernon and only a 5 minute drive to downtown Vernon. Unit 4 consists of approx. 2,700 sf and features one overhead gradelevel loading door, 200A 3-phase power, and on-site parking. The building exterior was recently updated including new exterior finishes/paint and the installation of all new windows. Zoned INDL - Light Industrial providing opportunity for a variety of industrial, retail, and service commercial uses. This unit offers building signage exposure along Middleton Way and is located in close proximity to the Kal Tire head office, BC Hydro, DCT Chamber Trucking, Finning Canada and the Vernon Golf & Country Club. Available March 15, 2025. (id:6769)