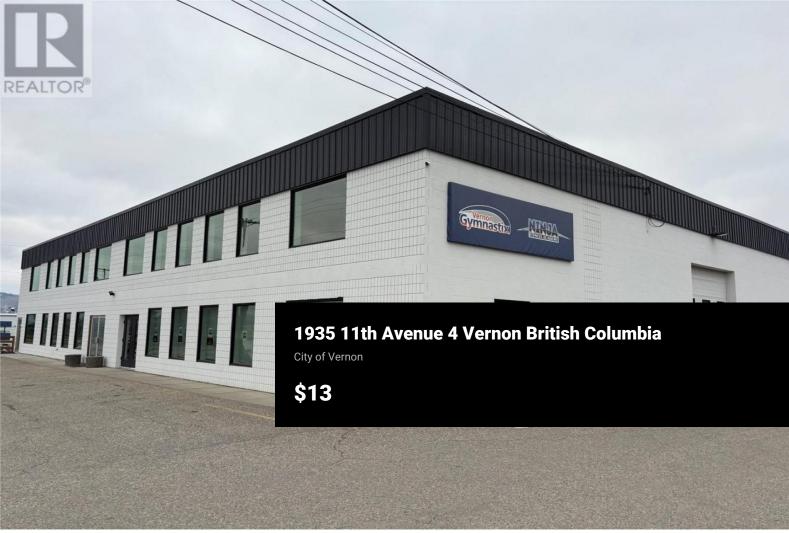

Opportunity to lease an open concept light industrial unit located in the busy Middleton industrial area of Vernon and only a 5 minute drive to downtown Vernon. Unit 4 consists of approx. 2,700 sf and features one overhead gradelevel loading door, 200A 3-phase power, and on-site parking. The building exterior was recently updated including new exterior finishes/paint and the installation of all new windows. Zoned INDL - Light Industrial providing opportunity for a variety of industrial, retail, and service commercial uses. This unit offers building signage exposure along Middleton Way and is located in close proximity to the Kal Tire head office, BC Hydro, DCT Chamber Trucking, Finning Canada and the Vernon Golf & Country Club. Available March 15, 2025. (id:6769)