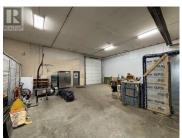

Opportunity to lease an open concept light industrial unit located in the busy Middleton industrial area of Vernon and only a 5 minute drive to downtown Vernon. Unit 4 consists of approx. 2,700 sf and features one overhead gradelevel loading door, 200A 3-phase power, and on-site parking. The building exterior was recently updated including new exterior finishes/paint and the installation of all new windows. Zoned INDL - Light Industrial providing opportunity for a variety of industrial, retail, and service commercial uses. This unit offers building signage exposure along Middleton Way and is located in close proximity to the Kal Tire head office, BC Hydro, DCT Chamber Trucking, Finning Canada and the Vernon Golf & Country Club. Available March 15, 2025. (id:6769)