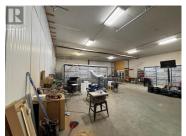

Opportunity to lease an open concept light industrial unit located in the busy Middleton industrial area of Vernon and only a 5 minute drive to downtown Vernon. Unit 4 consists of approx. 2,700 sf and features one overhead gradelevel loading door, 200A 3-phase power, and on-site parking. The building exterior was recently updated including new exterior finishes/paint and the installation of all new windows. Zoned INDL - Light Industrial providing opportunity for a variety of industrial, retail, and service commercial uses. This unit offers building signage exposure along Middleton Way and is located in close proximity to the Kal Tire head office, BC Hydro, DCT Chamber Trucking, Finning Canada and the Vernon Golf & Country Club. Available March 15, 2025. (id:6769)