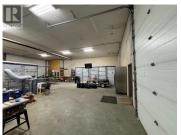

Opportunity to lease an open concept light industrial unit located in the busy Middleton industrial area of Vernon and only a 5 minute drive to downtown Vernon. Unit 4 consists of approx. 2,700 sf and features one overhead gradelevel loading door, 200A 3-phase power, and on-site parking. The building exterior was recently updated including new exterior finishes/paint and the installation of all new windows. Zoned INDL - Light Industrial providing opportunity for a variety of industrial, retail, and service commercial uses. This unit offers building signage exposure along Middleton Way and is located in close proximity to the Kal Tire head office, BC Hydro, DCT Chamber Trucking, Finning Canada and the Vernon Golf & Country Club. Available March 15, 2025. (id:6769)