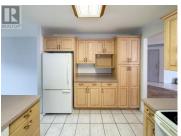

Spacious level entry retirement home located at CEDAR CREST 55+ Complex. . Bright & spacious home features a large master bedroom with walk in closet and a 3 piece ensuite. The large family room has a gas fireplace. The basement has one bedrooms and the rest is unfinished with own entrance. Features include: appliances - central air conditioning -  $13 \times 5$  deck for your BBQ - single garage plus one open parking space. Well maintained and easy to show. Low strata fees. Complex consists of 7 units. Quick possession. (id:6769)