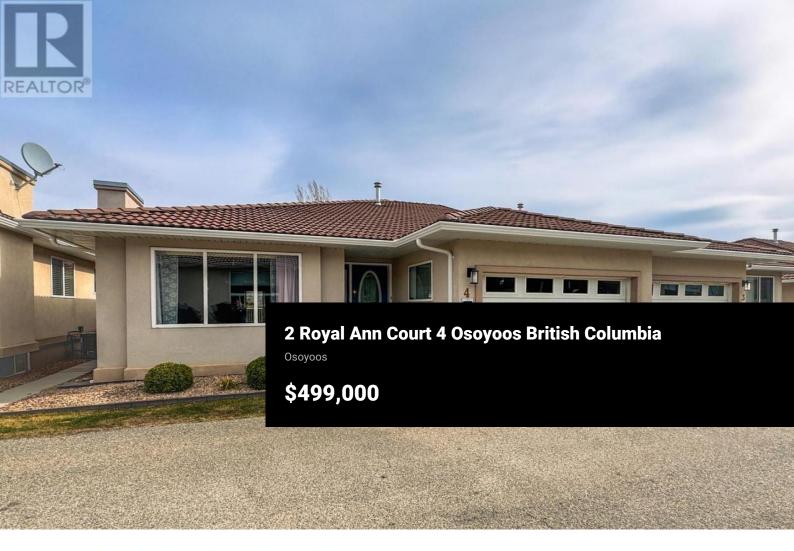

Spacious level entry retirement home located at CEDAR CREST 55+ Complex. . Bright & spacious home features a large master bedroom with walk in closet and a 3 piece ensuite. The large family room has a gas fireplace. The basement has one bedrooms and the rest is unfinished with own entrance. Features include: appliances - central air conditioning -  $13 \times 5$  deck for your BBQ - single garage plus one open parking space. Well maintained and easy to show. Low strata fees. Complex consists of 7 units. Quick possession. (id:6769)