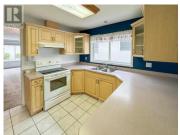

Spacious level entry retirement home located at CEDAR CREST 55+ Complex. . Bright & spacious home features a large master bedroom with walk in closet and a 3 piece ensuite. The large family room has a gas fireplace. The basement has one bedrooms and the rest is unfinished with own entrance. Features include: appliances - central air conditioning -  $13 \times 5$  deck for your BBQ - single garage plus one open parking space. Well maintained and easy to show. Low strata fees. Complex consists of 7 units. Quick possession. (id:6769)