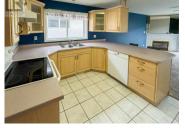

Spacious level entry retirement home located at CEDAR CREST 55+ Complex. . Bright & spacious home features a large master bedroom with walk in closet and a 3 piece ensuite. The large family room has a gas fireplace. The basement has one bedrooms and the rest is unfinished with own entrance. Features include: appliances - central air conditioning -  $13 \times 5$  deck for your BBQ - single garage plus one open parking space. Well maintained and easy to show. Low strata fees. Complex consists of 7 units. Quick possession. (id:6769)