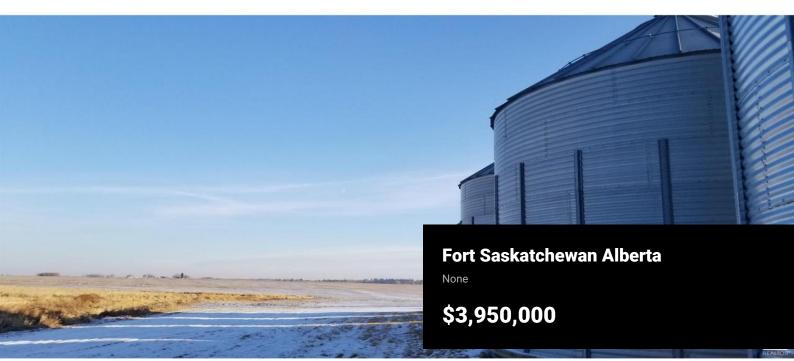

271.34 Acres. Roughly 20 acres within Fort Saskatchewan slated for residential development. Extreme proximity to existing development. Minutes from Walmart, Canadian Tire, Dow Centennial Centre, Fort Saskatchewan Community Hospital, Starbucks, and more! Relatively flat land. Ongoing farming potential Great access to both 111.34 and 160 acre parcel. Properties can potentially be purchased separately. Buyer's to confirm information during their due diligence. Zoning: (AG) Agricultural; General (AG-S) Agricultural General South. Information herein and auxiliary information subject to becoming outdated in time, change, and/or deemed reliable but not guaranteed. Buyer to confirm information during their Due Diligence. (id:6769)