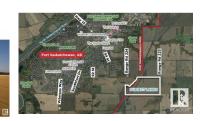

271.34 Acres. Roughly 20 acres within Fort Saskatchewan slated for residential development. Extreme proximity to existing development. Minutes from Walmart, Canadian Tire, Dow Centennial Centre, Fort Saskatchewan Community Hospital, Starbucks, and more! Relatively flat land. Ongoing farming potential Great access to both 111.34 and 160 acre parcel. Properties can potentially be purchased separately. Buyer's to confirm information during their due diligence. Zoning: (AG) Agricultural; General (AG-S) Agricultural General South. Information herein and auxiliary information subject to becoming outdated in time, change, and/or deemed reliable but not guaranteed. Buyer to confirm information during their Due Diligence. (id:6769)