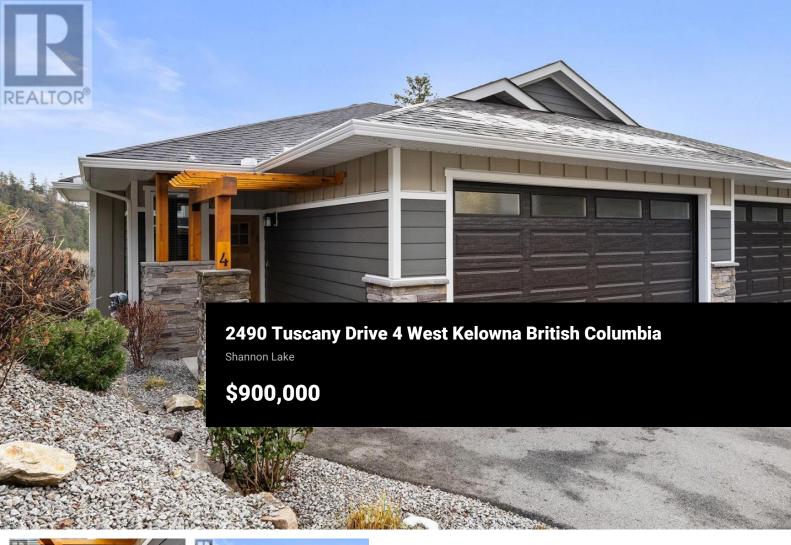

Set along the Shannon Lake Golf Course in the sought-after Tallus Ridge neighbourhood, this walk-out rancher in the popular ERA community feels like new and has been impeccably maintained by its original owner. A charming porch welcomes you into the open-concept main floor, featuring Europeanmade laminate flooring throughout. The kitchen includes stainless steel appliances, a Wolf 4-burner gas range, quartz countertops, and a spacious island with seating for three that doubles as a casual dining space. A pantry wall with timeless cabinetry keeps everything organized. The living room is framed by oversized windows, with Hunter Douglas blinds, that draw in the natural light and centers around a gas fireplace. Step onto the covered deck with gas hookup, where beautiful golf course and mountain views provide the perfect backdrop. The main floor primary enjoys deck access, and features a pass-through closet leading to an ensuite with heated floors, dual sinks, a soaker tub, and a glass shower. A versatile downstairs offers a family room that opens to a fenced backyard, patio and plenty of grass for kids or pets. Two additional bedrooms, a 4-pce bathroom, a den perfect for a home office, and plenty of storage complete the downstairs. A convenient laundry room with a sink and storage is located off the entrance to the double-car garage. Surrounded by parks, trails, schools, and ju...