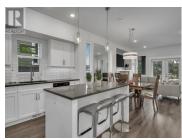

Set along the Shannon Lake Golf Course in the sought-after Tallus Ridge neighbourhood, this walk-out rancher in the popular ERA community feels like new and has been impeccably maintained by its original owner. A charming porch welcomes you into the open-concept main floor, featuring Europeanmade laminate flooring throughout. The kitchen includes stainless steel appliances, a Wolf 4-burner gas range, quartz countertops, and a spacious island with seating for three that doubles as a casual dining space. A pantry wall with timeless cabinetry keeps everything organized. The living room is framed by oversized windows, with Hunter Douglas blinds, that draw in the natural light and centers around a gas fireplace. Step onto the covered deck with gas hookup, where beautiful golf course and mountain views provide the perfect backdrop. The main floor primary enjoys deck access, and features a pass-through closet leading to an ensuite with heated floors, dual sinks, a soaker tub, and a glass shower. A versatile downstairs offers a family room that opens to a fenced backyard, patio and plenty of grass for kids or pets. Two additional bedrooms, a 4-pce bathroom, a den perfect for a home office, and plenty of storage complete the downstairs. A convenient laundry room with a sink and storage is located off the entrance to the double-car garage. Surrounded by parks, trails, schools, and ju...