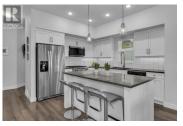

Set along the Shannon Lake Golf Course in the sought-after Tallus Ridge neighbourhood, this walk-out rancher in the popular ERA community feels like new and has been impeccably maintained by its original owner. A charming porch welcomes you into the open-concept main floor, featuring Europeanmade laminate flooring throughout. The kitchen includes stainless steel appliances, a Wolf 4-burner gas range, quartz countertops, and a spacious island with seating for three that doubles as a casual dining space. A pantry wall with timeless cabinetry keeps everything organized. The living room is framed by oversized windows, with Hunter Douglas blinds, that draw in the natural light and centers around a gas fireplace. Step onto the covered deck with gas hookup, where beautiful golf course and mountain views provide the perfect backdrop. The main floor primary enjoys deck access, and features a pass-through closet leading to an ensuite with heated floors, dual sinks, a soaker tub, and a glass shower. A versatile downstairs offers a family room that opens to a fenced backyard, patio and plenty of grass for kids or pets. Two additional bedrooms, a 4-pce bathroom, a den perfect for a home office, and plenty of storage complete the downstairs. A convenient laundry room with a sink and storage is located off the entrance to the double-car garage. Surrounded by parks, trails, schools, and ju...