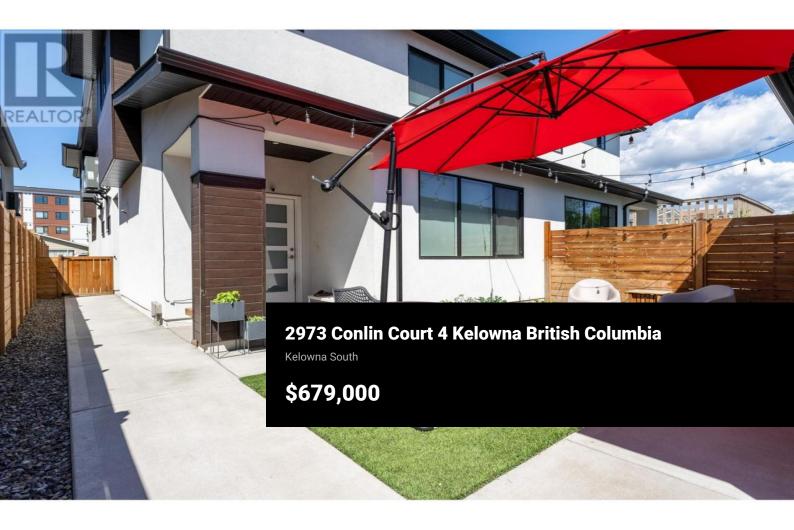

this contemporary 4-plex townhome is perfectly situated in a prime central location, close to Okanagan College, and just one block from the desirable SOPA Village. Constructed by Panno Homes, this residence features high-quality finishes throughout, including quartz countertops, stainless steel appliances, custom window treatments, and vinyl flooring. The home offers an open concept layout with bright, spacious rooms and elevated ceilings. The upper floor houses three bedrooms and two bathrooms, with the master bedroom featuring a high ceiling, walk-in closet, and a luxurious three-piece ensuite. The main floor includes a half bathroom, along with a generous living room and kitchen area. The completely fenced-in lot is ideal for pets and children, with a separate garage that is not shared with other units and a welcoming patio area. (id:6769)