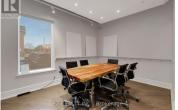

## \$1,599,000

Recently upgraded end unit offers a sleek, professional environment, This 2 Storey commercial office space features approximately 4,200 square feet of finished total space along with 2 entrances to the office. Ideal for businesses that require both functionality and style. The main floor includes a welcoming reception area, 2 meeting rooms, an office, and a 2-piece bathroom. A stained oak stairwell leads to the second level, which features 5 offices, an openconcept workspace, a kitchenette, and another 2-piece bathroom. The lower level offers abundant storage space, ideal for keeping your office supplies organized. With its modern finishes and flexible layout, Suite 4 is the perfect space for your team to thrive. (id:6769)