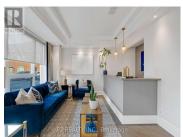

## \$1,599,000

Recently upgraded end unit offers a sleek, professional environment, This 2 Storey commercial office space features approximately 4,200 square feet of finished total space along with 2 entrances to the office. Ideal for businesses that require both functionality and style. The main floor includes a welcoming reception area, 2 meeting rooms, an office, and a 2-piece bathroom. A stained oak stairwell leads to the second level, which features 5 offices, an openconcept workspace, a kitchenette, and another 2-piece bathroom. The lower level offers abundant storage space, ideal for keeping your office supplies organized. With its modern finishes and flexible layout, Suite 4 is the perfect space for your team to thrive. (id:6769)