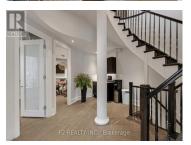

## \$1,599,000

Recently upgraded end unit offers a sleek, professional environment, This 2 Storey commercial office space features approximately 4,200 square feet of finished total space along with 2 entrances to the office. Ideal for businesses that require both functionality and style. The main floor includes a welcoming reception area, 2 meeting rooms, an office, and a 2-piece bathroom. A stained oak stairwell leads to the second level, which features 5 offices, an openconcept workspace, a kitchenette, and another 2-piece bathroom. The lower level offers abundant storage space, ideal for keeping your office supplies organized. With its modern finishes and flexible layout, Suite 4 is the perfect space for your team to thrive. (id:6769)