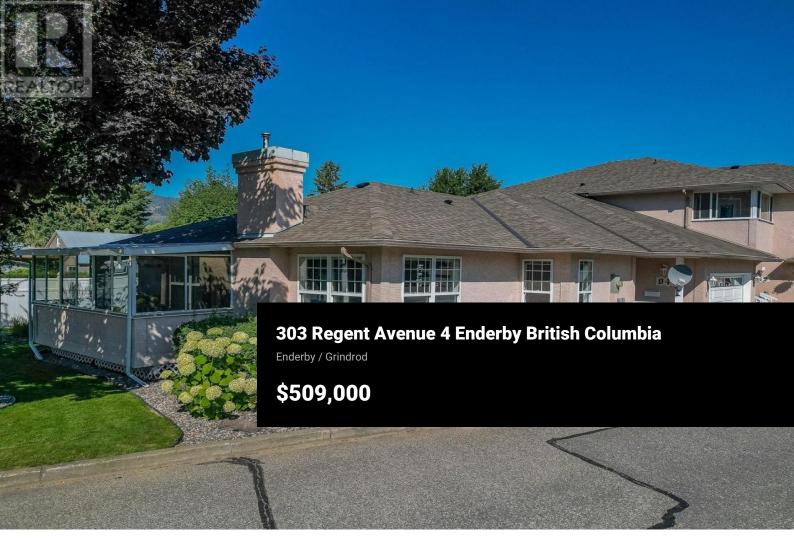

Welcome to Regency on the River, a 19+ community nestled along the beautiful Shuswap River. This level-entry home offers 2 bedrooms, 2 bathrooms, and an open-concept living room, dining room, and kitchen, making downsizing a breeze without sacrificing comfort. There's plenty of room for your furnishings, plus a double-car garage for shop tools and storage. The home features a spacious master suite and a closed-in South facing veranda/sunroom for year-round sun and relaxation. Enjoy low-maintenance living with access to a clubhouse, which even offers an extra bedroom for guests. Experience the charm of the North Okanagan's small-town atmosphere, just 10 minutes from Armstrong, 25 minutes from Vernon, and 20 minutes from Salmon Arm. Surrounded by lakes, rivers, mountain views, and level walking trails, this community is the perfect place to call home. (id:6769)