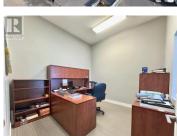

A 1,068 SQFT modern industrial office space for lease in the established Reid's Corner industrial area. Located just off highway 97 at the corner of Sexsmith Rd and Hollywood Rd, minutes from the airport, and 15 minutes from Downtown Kelowna with easy access to transportation routes. The current floorplan offers 4 office spaces, reception, washroom, kitchenette, and plenty of storage space. Includes 5 reserved parking stalls. I2 Zoning allows for a variety of mixed uses including general industrial use, warehousing, commercial storage, automotive and equipment, participant recreation services, food and liquor primary, animal clinics, and more. The unit offers good exposure to Sexsmith Road. (id:6769)