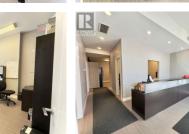

A 1,068 SQFT modern industrial office space for lease in the established Reid's Corner industrial area. Located just off highway 97 at the corner of Sexsmith Rd and Hollywood Rd, minutes from the airport, and 15 minutes from Downtown Kelowna with easy access to transportation routes. The current floorplan offers 4 office spaces, reception, washroom, kitchenette, and plenty of storage space. Includes 5 reserved parking stalls. I2 Zoning allows for a variety of mixed uses including general industrial use, warehousing, commercial storage, automotive and equipment, participant recreation services, food and liquor primary, animal clinics, and more. The unit offers good exposure to Sexsmith Road. (id:6769)