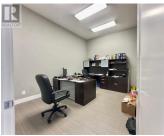

A 1,068 SQFT modern industrial office space for lease in the established Reid's Corner industrial area. Located just off highway 97 at the corner of Sexsmith Rd and Hollywood Rd, minutes from the airport, and 15 minutes from Downtown Kelowna with easy access to transportation routes. The current floorplan offers 4 office spaces, reception, washroom, kitchenette, and plenty of storage space. Includes 5 reserved parking stalls. I2 Zoning allows for a variety of mixed uses including general industrial use, warehousing, commercial storage, automotive and equipment, participant recreation services, food and liquor primary, animal clinics, and more. The unit offers good exposure to Sexsmith Road. (id:6769)