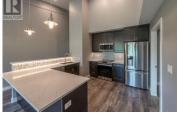

Nestled amidst picturesque vineyards and adjacent to an air strip, these exquisite units offer an enviable location and a truly exclusive experience. Step inside your 825sqft, absolutely stunning, open-concept residential living space allowing for effortless flow and entertainment. Adorned with high-end finishes and breathtaking views, these spaces invite relaxation after a long day of work or play. The massive 1595 sq ft Garage / workspace offers 20' ceilings and a 10'W x 14'H grade level loading door. The CD10 zoning offers endless possibilities—whether you're a car enthusiast, running a successful business or an entrepreneur looking for multiple revenue streams you won't want to miss this unique opportunity; it's a fantastic investment that must be seen to be fully appreciated. This unit is currently tenanted with a long term lease in place. (id:6769)