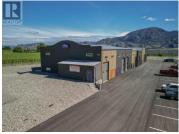

Nestled amidst picturesque vineyards and adjacent to an air strip, these exquisite units offer an enviable location and a truly exclusive experience. Step inside your 825sqft, absolutely stunning, open-concept residential living space allowing for effortless flow and entertainment. Adorned with high-end finishes and breathtaking views, these spaces invite relaxation after a long day of work or play. The massive 1595 sq ft Garage / workspace offers 20' ceilings and a 10'W x 14'H grade level loading door. The CD10 zoning offers endless possibilities—whether you're a car enthusiast, running a successful business or an entrepreneur looking for multiple revenue streams you won't want to miss this unique opportunity; it's a fantastic investment that must be seen to be fully appreciated. This unit is currently tenanted with a long term lease in place. (id:6769)