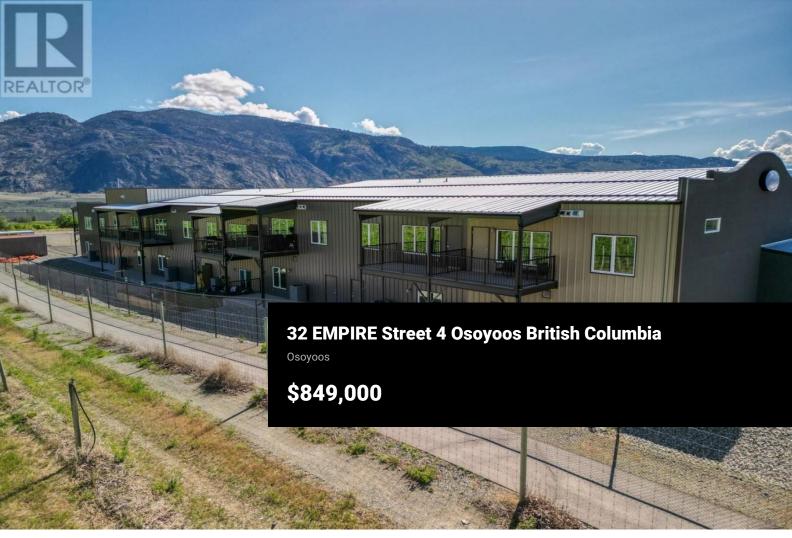

Nestled amidst picturesque vineyards and adjacent to an air strip, these exquisite units offer an enviable location and a truly exclusive experience. Step inside your 825sqft, absolutely stunning, open-concept residential living space allowing for effortless flow and entertainment. Adorned with high-end finishes and breathtaking views, these spaces invite relaxation after a long day of work or play. The massive 1595 sq ft Garage / workspace offers 20' ceilings and a 10'W x 14'H grade level loading door. The CD10 zoning offers endless possibilities—whether you're a car enthusiast, running a successful business or an entrepreneur looking for multiple revenue streams you won't want to miss this unique opportunity; it's a fantastic investment that must be seen to be fully appreciated. This unit is currently tenanted with a long term lease in place. (id:6769)