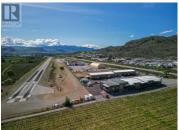

Welcome to Airway Flats, a luxury oasis where sophistication and tranquility converge. Nestled amidst picturesque vineyards and adjacent to an air strip, these exquisite units offer an enviable location and a truly exclusive experience. Step inside your 825sqft, absolutely stunning, open-concept residential living space allowing for effortless flow and entertainment. Adorned with high-end finishes and breathtaking views, these spaces invite relaxation after a long day of work or play. The massive 1595 sq ft Garage / workspace offers 20' ceilings and a 10'W x 14'H grade level loading door. The CD10 zoning offers endless possibilities--whether you're a car enthusiast, running a successful business or an entrepreneur looking for multiple revenue streams you won't want to miss this unique opportunity; it's a fantastic investment that must be seen to be fully appreciated. This unit is currently tenanted with a long term lease in place. (id:6769)