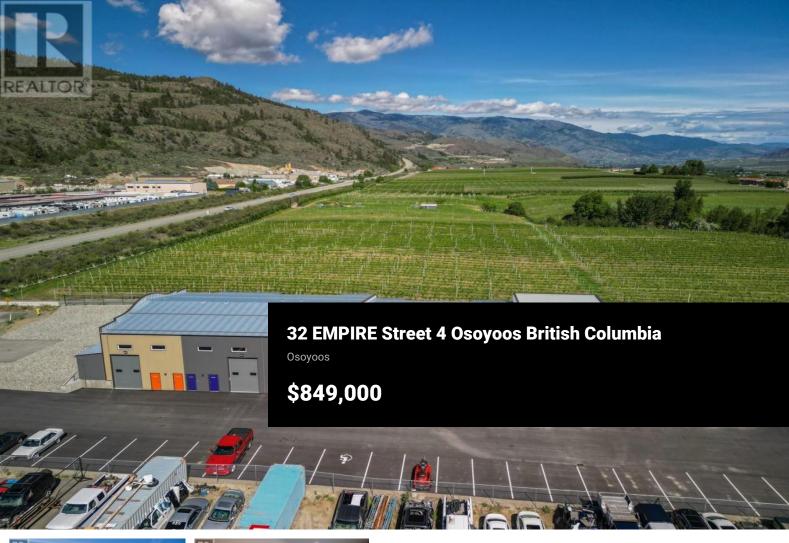

Welcome to Airway Flats, a luxury oasis where sophistication and tranquility converge. Nestled amidst picturesque vineyards and adjacent to an air strip, these exquisite units offer an enviable location and a truly exclusive experience. Step inside your 825sqft, absolutely stunning, open-concept residential living space allowing for effortless flow and entertainment. Adorned with high-end finishes and breathtaking views, these spaces invite relaxation after a long day of work or play. The massive 1595 sq ft Garage / workspace offers 20' ceilings and a 10'W x 14'H grade level loading door. The CD10 zoning offers endless possibilities--whether you're a car enthusiast, running a successful business or an entrepreneur looking for multiple revenue streams you won't want to miss this unique opportunity; it's a fantastic investment that must be seen to be fully appreciated. This unit is currently tenanted with a long term lease in place. (id:6769)