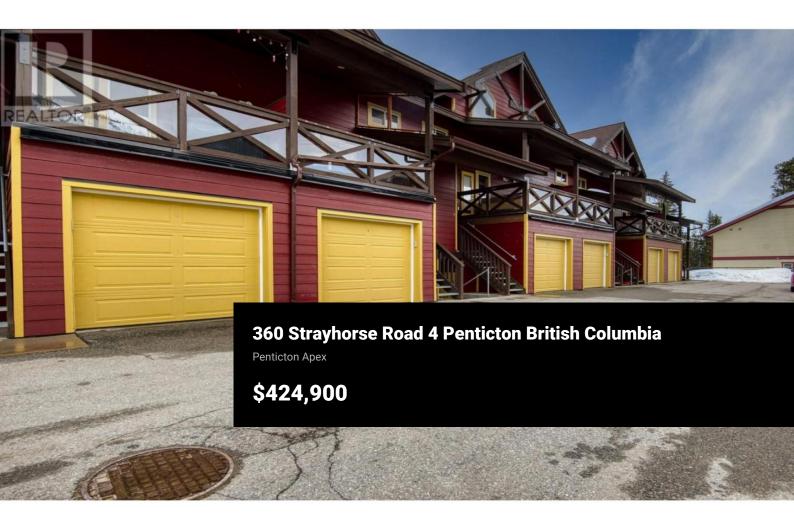

This charming 2-BDRM, 1-BA townhouse offers the perfect blend of comfort, convenience, and year-round adventure. Nestled in the heart of Apex Resort's village, this ski-in/ski-out home is just steps from the slopes, skating loop, and local dining--because who wants to cook after a day on the mountain? Inside, you'll find a welcoming open floor plan featuring a gourmet kitchen with updated appliances, including a new stove and fridge added within the past two years. Warm in-floor radiant heating keeps your toes happy, while the river rock propane fireplace invites you to unwind fireside after a day of carving turns or exploring the backcountry. A covered deck off the living room offers mountain views and fresh alpine air, while the spacious covered patio below includes a private hot tub--because relaxing should be part of every outdoor adventure. Ski gear is easily stored in the convenient locker near the front entry, with 2 feet 8 inches by 3 feet of space to keep your equipment handy. This 1,025 square-foot retreat makes an ideal home base for winter getaways or year-round living. The monthly fee of \$391.37 covers strata services, and yes--your furry sidekicks are welcome too. Rentals are allowed, making this property a smart option for seasonal income or vacation hosting. Whether you're chasing snow, serenity, or somewhere in between, this residence offers a cozy, low-main...