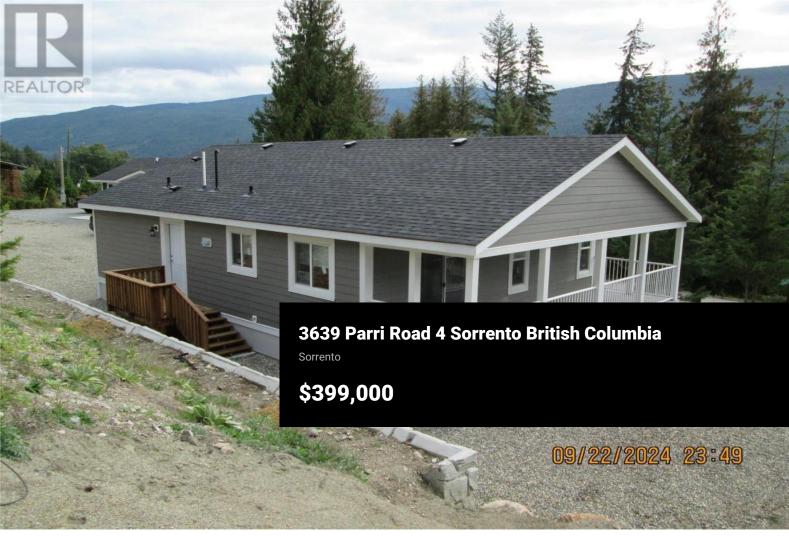

For those who Love the Smell of everything New, Unit #4 at the White Lake MHP Welcomes you to come view this 2024 Model 30 ft. X 40 ft. 2 Bedroom, 2 Bath Double wide Modular set up on a Concrete Foundation steps from Big White Lake with all kinds of Recreational activities in the area, from Snowmobiling, cross country Skiing & Ice Fishing in the Winter to World Class Fishing, Mountain Bike & Quad Trails all in the Summer. Modern Hardiboard Siding and Vinyl Plank Flooring, Nat Gas & sweeping Mountain & Lake views. Little to No Maintenance Home. All this on a Huge Double Modular Lot with a possible Garage or Carport Option! Come & see what the peaceful atmosphere of White Lake has to Offer! Call anytime for further info & a viewing. I hope you have an awesome day! (id:6769)