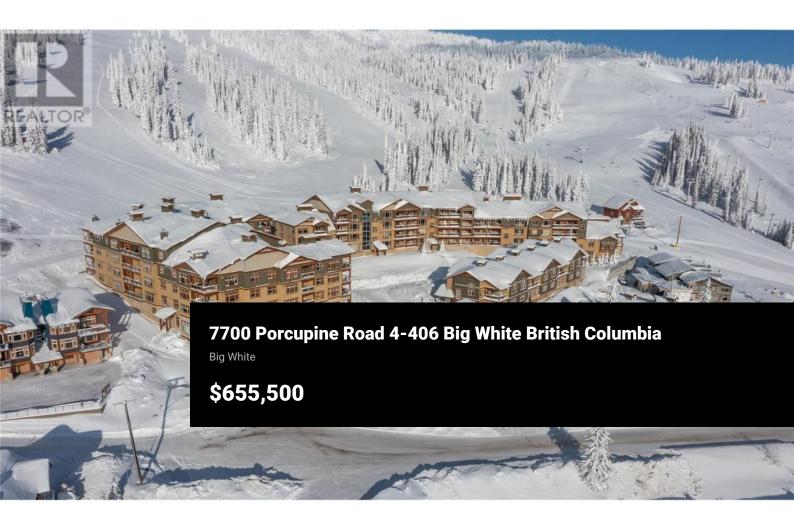

Building 4, this stunning two-bedroom, two-bathroom unit greets you with heated slate flooring and an open, welcoming floorplan. Completely turn-key and beautifully furnished, this spotless and well-maintained condo boasts excellent revenue potential. The kitchen features granite countertops, stainless steel appliances, and an eat-up counter, perfect for families and entertaining. Enjoy luxurious touches like a steam shower and heated floors in both bathrooms. After a day on the slopes, relax in the 8-person Jacuzzi hot tub (new in 2021) on your private covered patio. Revel in the convenience of the ski-in/ski-out access and the proximity to nearby hiking and biking trails, accessible through an exterior coded door located on the same level. Heated underground parking makes parking effortless, adding to the unit's appeal. Whether you choose to enjoy this gem with your family, rent it out, or do both, the possibilities are endless! Start making memories today and LIVE WHERE YOU PLAY! Exempt from Foreign Buyer Ban, Foreign Buyers Tax, Speculation Tax, Empty Home Tax, and Short-Term Rental Ban. (id:6769)

Amazing unit with ski run views at Big White Ski Resort Located in Aspens