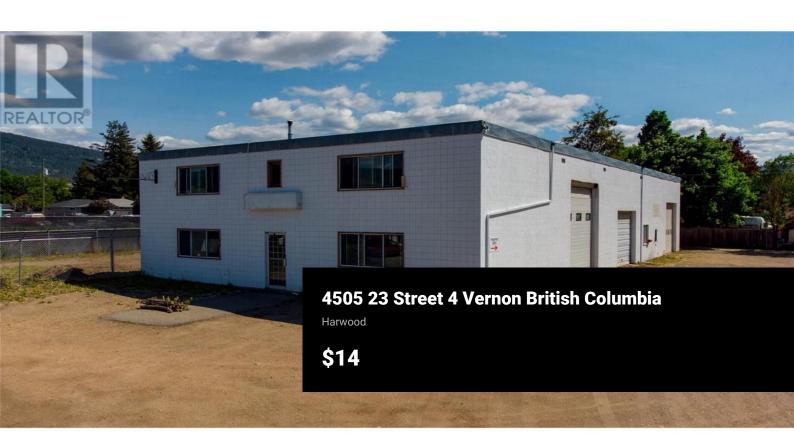

××

×

RE/MAX Kelowna 100-1553 Harvey Avenue Kelowna, BC, Canada SHOP FOR LEASE IN VERNON - PRIME LOCATION! \$14.00 / sq. ft. + Triple Net & GST Flexible Lease Options! Available in April 2025 Looking for the ideal location for your business? We offer flexible lease options to accommodate your specific needs! ?? Key Features: o Location: Prime area in Vernon, right behind Home Hardware. Conveniently close to major big box stores and commercial/industrial areas. o Size: Approximately 2,188 sq. ft., including shop space, office, storage room, and bathroom. o High Ceilings: Spacious with 18'7"" ceilings - perfect for a variety of commercial or industrial uses. o Easy Access: Two separate road entrances for convenient maneuvering and easy access. o Garage Doors: Two garage doors, including: 12' height x 13'10"" width ? 8' height x 12' width As a two-story building, we offer multiple flexible combinations to best suit your business. The space includes four offices, a kitchen, and a storage room. Whether you need a shop-only setup or a fullservice layout, we can help you plan the ideal configuration for your business needs. Message or call me today, and let's discuss how we can tailor the space to meet your business goals! (id:6769)