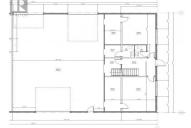

××

×

RE/MAX Kelowna 100-1553 Harvey Avenue Kelowna, BC, Canada SHOP FOR LEASE IN VERNON - PRIME LOCATION! \$14.00 / sq. ft. + Triple Net & GST Flexible Lease Options! Available in April 2025 Looking for the ideal location for your business? We offer flexible lease options to accommodate your specific needs! ?? Key Features: o Location: Prime area in Vernon, right behind Home Hardware. Conveniently close to major big box stores and commercial/industrial areas. o Size: Approximately 2,188 sq. ft., including shop space, office, storage room, and bathroom. o High Ceilings: Spacious with 18'7"" ceilings - perfect for a variety of commercial or industrial uses. o Easy Access: Two separate road entrances for convenient maneuvering and easy access. o Garage Doors: Two garage doors, including: 12' height x 13'10"" width ? 8' height x 12' width As a two-story building, we offer multiple flexible combinations to best suit your business. The space includes four offices, a kitchen, and a storage room. Whether you need a shop-only setup or a fullservice layout, we can help you plan the ideal configuration for your business needs. Message or call me today, and let's discuss how we can tailor the space to meet your business goals! (id:6769)