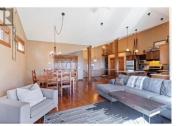

Partially furnished 2-bed, 2-bath condo with incredible SKI IN/SKI OUT access at Big White. Live or vacation at one of the best locations on the mountain, backing onto the Snow Ghost Lift and connecting to Serwa's run. Experience a cozy chalet vibe with high vaulted ceilings, a rock-surround gas fireplace, hardwood and slate floors, and beautiful alpine views. Unwind after a day on the slopes on the private covered balcony with a hot tub. The spacious kitchen features custom cabinetry, granite counters, and stainless-steel appliances. Loft space allows the unit to comfortably sleep 10. Includes a 1-car heated garage. With skiing, snowboarding, cross-country skiing, and skating in the winter, plus countless hiking and biking trails in the summer, Big White is a year-round destination. Located about an hour from Kelowna and Kelowna International Airport. (id:6769)