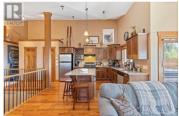

Partially furnished 2-bed, 2-bath condo with incredible SKI IN/SKI OUT access at Big White. Live or vacation at one of the best locations on the mountain, backing onto the Snow Ghost Lift and connecting to Serwa's run. Experience a cozy chalet vibe with high vaulted ceilings, a rock-surround gas fireplace, hardwood and slate floors, and beautiful alpine views. Unwind after a day on the slopes on the private covered balcony with a hot tub. The spacious kitchen features custom cabinetry, granite counters, and stainless-steel appliances. Loft space allows the unit to comfortably sleep 10. Includes a 1-car heated garage. With skiing, snowboarding, cross-country skiing, and skating in the winter, plus countless hiking and biking trails in the summer, Big White is a year-round destination. Located about an hour from Kelowna and Kelowna International Airport. (id:6769)