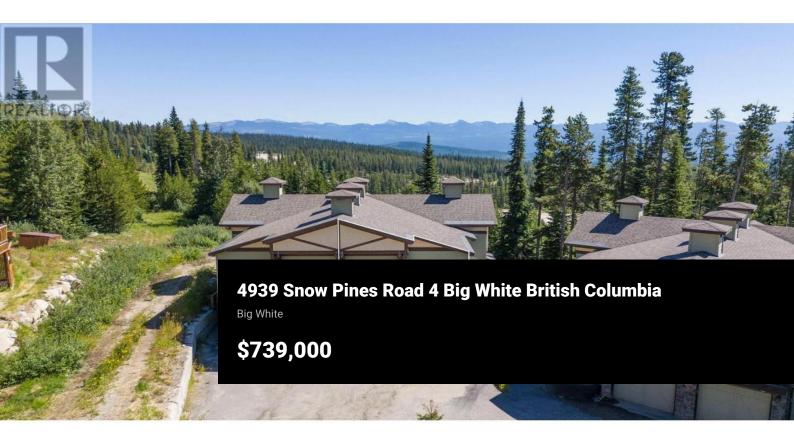

Partially furnished 2-bed, 2-bath condo with incredible SKI IN/SKI OUT access at Big White. Live or vacation at one of the best locations on the mountain, backing onto the Snow Ghost Lift and connecting to Serwa's run. Experience a cozy chalet vibe with high vaulted ceilings, a rock-surround gas fireplace, hardwood and slate floors, and beautiful alpine views. Unwind after a day on the slopes on the private covered balcony with a hot tub. The spacious kitchen features custom cabinetry, granite counters, and stainless-steel appliances. Loft space allows the unit to comfortably sleep 10. Includes a 1-car heated garage. With skiing, snowboarding, cross-country skiing, and skating in the winter, plus countless hiking and biking trails in the summer, Big White is a year-round destination. Located about an hour from Kelowna and Kelowna International Airport. (id:6769)