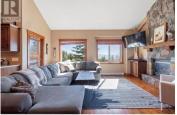

Partially furnished 2-bed, 2-bath condo with incredible SKI IN/SKI OUT access at Big White. Live or vacation at one of the best locations on the mountain, backing onto the Snow Ghost Lift and connecting to Serwa's run. Experience a cozy chalet vibe with high vaulted ceilings, a rock-surround gas fireplace, hardwood and slate floors, and beautiful alpine views. Unwind after a day on the slopes on the private covered balcony with a hot tub. The spacious kitchen features custom cabinetry, granite counters, and stainless-steel appliances. Loft space allows the unit to comfortably sleep 10. Includes a 1-car heated garage. With skiing, snowboarding, cross-country skiing, and skating in the winter, plus countless hiking and biking trails in the summer, Big White is a year-round destination. Located about an hour from Kelowna and Kelowna International Airport. (id:6769)