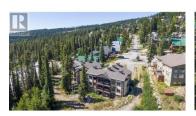

Partially furnished 2-bed, 2-bath condo with incredible SKI IN/SKI OUT access at Big White. Live or vacation at one of the best locations on the mountain, backing onto the Snow Ghost Lift and connecting to Serwa's run. Experience a cozy chalet vibe with high vaulted ceilings, a rock-surround gas fireplace, hardwood and slate floors, and beautiful alpine views. Unwind after a day on the slopes on the private covered balcony with a hot tub. The spacious kitchen features custom cabinetry, granite counters, and stainless-steel appliances. Loft space allows the unit to comfortably sleep 10. Includes a 1-car heated garage. With skiing, snowboarding, cross-country skiing, and skating in the winter, plus countless hiking and biking trails in the summer, Big White is a year-round destination. Located about an hour from Kelowna and Kelowna International Airport. (id:6769)