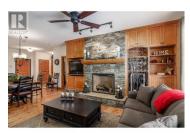

Phone: (250) 826-1870 http://www.spencerlyttle.com/

top-floor unit in The Aspens at Big White! (id:6769)

Experience mountain luxury at its finest in this stunning top-floor unit at The Aspens, Big White Ski Resort. Boasting 1 bed and 1 full Den (2nd Bedroom) complete with 2 bathrooms. This exclusive property offers unparalleled skiin/ski-out access, making it a dream for winter enthusiasts. Step into the bright, open-concept living area, where the Monashee Mountain views create the perfect backdrop. The kitchen features granite countertops, new stainless steel LG appliances, and a large pantry, seamlessly blending style and function. Rich wood accents, combined with tile heated floors add warmth and comfort throughout. Unwind in the inviting primary suite with its luxurious steam shower, while guests enjoy the spacious second bedroom/den. Relax fireside with the stone gas fireplace, stock up your wine fridge or soak in your private hot tub on the deck, taking in the serene alpine vistas. Practicality meets convenience with in-unit laundry, private ski locker and a wide open layout. This getaway is in true pristine condition, and hasn't been rented out. Whether you're seeking a winter retreat or investment, this property combines comfort, style, and premium resort style living. Don't miss this rare opportunity to own a