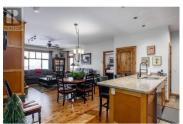

Phone: (250) 826-1870 http://www.spencerlyttle.com/

top-floor unit in The Aspens at Big White! (id:6769)

Experience mountain luxury at its finest in this stunning top-floor unit at The Aspens, Big White Ski Resort. Boasting 1 bed and 1 full Den (2nd Bedroom) complete with 2 bathrooms. This exclusive property offers unparalleled skiin/ski-out access, making it a dream for winter enthusiasts. Step into the bright, open-concept living area, where the Monashee Mountain views create the perfect backdrop. The kitchen features granite countertops, new stainless steel LG appliances, and a large pantry, seamlessly blending style and function. Rich wood accents, combined with tile heated floors add warmth and comfort throughout. Unwind in the inviting primary suite with its luxurious steam shower, while guests enjoy the spacious second bedroom/den. Relax fireside with the stone gas fireplace, stock up your wine fridge or soak in your private hot tub on the deck, taking in the serene alpine vistas. Practicality meets convenience with in-unit laundry, private ski locker and a wide open layout. This getaway is in true pristine condition, and hasn't been rented out. Whether you're seeking a winter retreat or investment, this property combines comfort, style, and premium resort style living. Don't miss this rare opportunity to own a