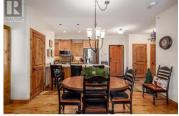

Phone: (250) 826-1870 http://www.spencerlyttle.com/

top-floor unit in The Aspens at Big White! (id:6769)

Experience mountain luxury at its finest in this stunning top-floor unit at The Aspens, Big White Ski Resort. Boasting 1 bed and 1 full Den (2nd Bedroom) complete with 2 bathrooms. This exclusive property offers unparalleled skiin/ski-out access, making it a dream for winter enthusiasts. Step into the bright, open-concept living area, where the Monashee Mountain views create the perfect backdrop. The kitchen features granite countertops, new stainless steel LG appliances, and a large pantry, seamlessly blending style and function. Rich wood accents, combined with tile heated floors add warmth and comfort throughout. Unwind in the inviting primary suite with its luxurious steam shower, while guests enjoy the spacious second bedroom/den. Relax fireside with the stone gas fireplace, stock up your wine fridge or soak in your private hot tub on the deck, taking in the serene alpine vistas. Practicality meets convenience with in-unit laundry, private ski locker and a wide open layout. This getaway is in true pristine condition, and hasn't been rented out. Whether you're seeking a winter retreat or investment, this property combines comfort, style, and premium resort style living. Don't miss this rare opportunity to own a