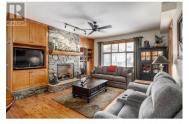

Phone: (250) 826-1870 http://www.spencerlyttle.com/

top-floor unit in The Aspens at Big White! (id:6769)

Experience mountain luxury at its finest in this stunning top-floor unit at The Aspens, Big White Ski Resort. Boasting 1 bed and 1 full Den (2nd Bedroom) complete with 2 bathrooms. This exclusive property offers unparalleled skiin/ski-out access, making it a dream for winter enthusiasts. Step into the bright, open-concept living area, where the Monashee Mountain views create the perfect backdrop. The kitchen features granite countertops, new stainless steel LG appliances, and a large pantry, seamlessly blending style and function. Rich wood accents, combined with tile heated floors add warmth and comfort throughout. Unwind in the inviting primary suite with its luxurious steam shower, while guests enjoy the spacious second bedroom/den. Relax fireside with the stone gas fireplace, stock up your wine fridge or soak in your private hot tub on the deck, taking in the serene alpine vistas. Practicality meets convenience with in-unit laundry, private ski locker and a wide open layout. This getaway is in true pristine condition, and hasn't been rented out. Whether you're seeking a winter retreat or investment, this property combines comfort, style, and premium resort style living. Don't miss this rare opportunity to own a