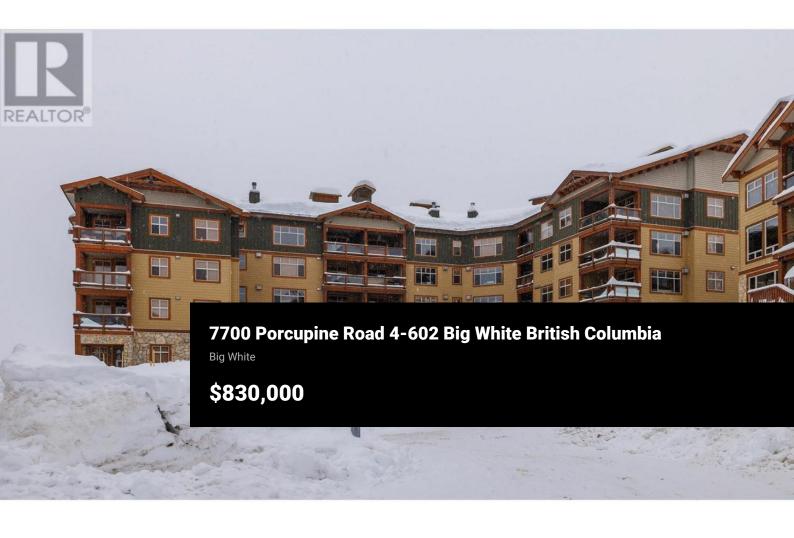

Phone: (250) 826-1870 http://www.spencerlyttle.com/

top-floor unit in The Aspens at Big White! (id:6769)

Experience mountain luxury at its finest in this stunning top-floor unit at The Aspens, Big White Ski Resort. Boasting 1 bed and 1 full Den (2nd Bedroom) complete with 2 bathrooms. This exclusive property offers unparalleled skiin/ski-out access, making it a dream for winter enthusiasts. Step into the bright, open-concept living area, where the Monashee Mountain views create the perfect backdrop. The kitchen features granite countertops, new stainless steel LG appliances, and a large pantry, seamlessly blending style and function. Rich wood accents, combined with tile heated floors add warmth and comfort throughout. Unwind in the inviting primary suite with its luxurious steam shower, while guests enjoy the spacious second bedroom/den. Relax fireside with the stone gas fireplace, stock up your wine fridge or soak in your private hot tub on the deck, taking in the serene alpine vistas. Practicality meets convenience with in-unit laundry, private ski locker and a wide open layout. This getaway is in true pristine condition, and hasn't been rented out. Whether you're seeking a winter retreat or investment, this property combines comfort, style, and premium resort style living. Don't miss this rare opportunity to own a