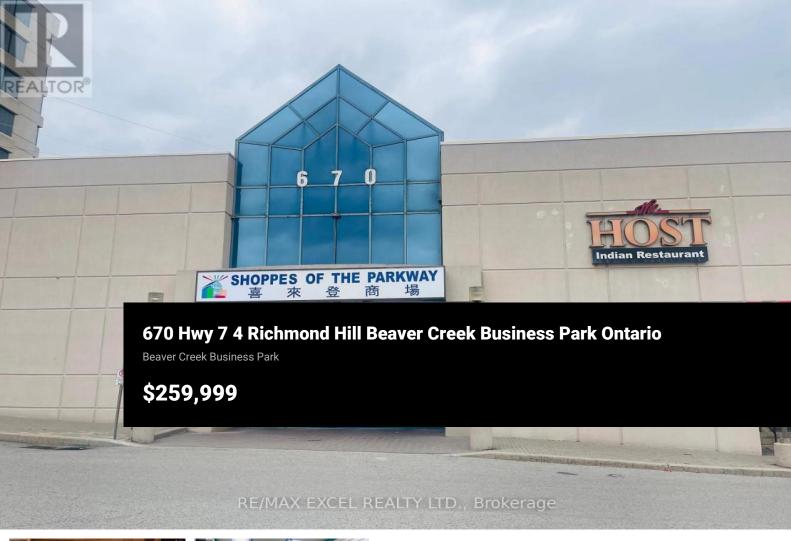

Welcome to Shoppers At The Parkway, One of The Famous Mall Located In HWY 7 & The Excellent Beaver Creek Business Area In Richmond Hill. It's Absolute Gem of Unit 4 Level 1, Located At The Vantage of The Mall, Approx. 439 Sq ft With A Rare Ensuite Restroom and A Storage Room. This Is Great Opportunity For Prosperous Business Such As Professional Office and Retails. This Commercial Building Provides Many Visitor Parkings and Mins Access To Hwy 404, Steps To Viva Transit And Connected To Sheraton Hotel. Don't Miss Out!\*\*\*\* EXTRAS \*\*\*\* 1 Ensuite Restroom and 1 Storage Room (id:6769)