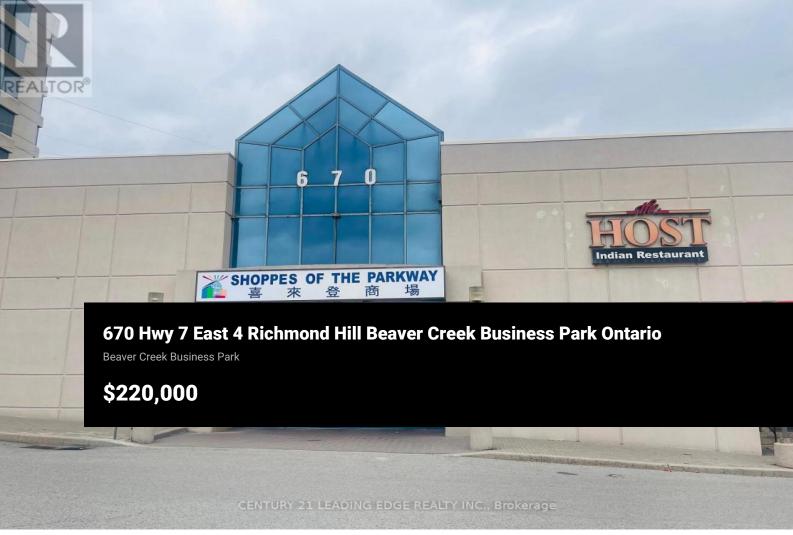

Welcome to Shoppers At The Parkway, One of The Famous Mall Located In HWY 7 & The Excellent Beaver Creek Business Area In Richmond Hill. It's Absolute Gem of Unit 4 Level 1 , Located At The Vantage of The Mall, Approx. 439 Sq ft With A Rare Ensuite Restroom and A Storage Room. This Is Great Opportunity For Prosperous Business Such As Professional Office and Retails. This Commercial Building Provides Many Visitor Parkings and Mins Access To Hwy 404, Steps To Viva Transit And Connected To Sheraton Hotel. Don't Miss Out!\*\*EXTRAS\*\* 1 Ensuite Restroom and 1 Storage Room (id:6769)