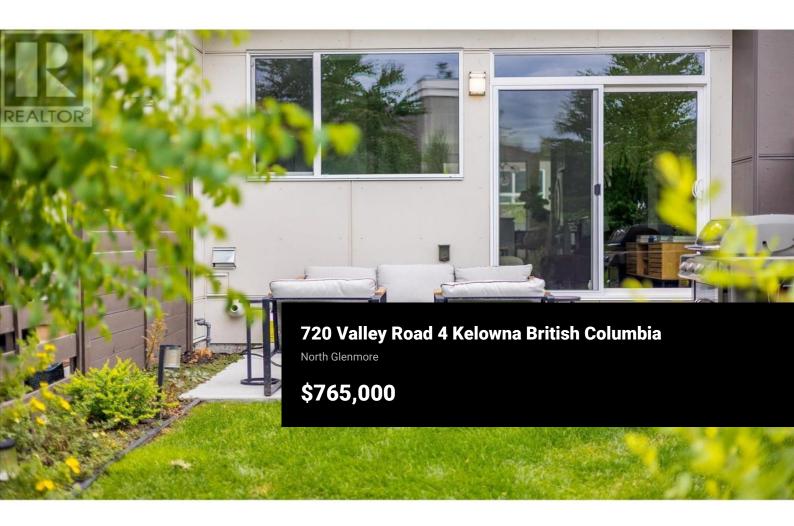

Discover the value of #4 at Trellis, a home that combines a smart floor plan, a prime location, and exceptional features. You'll appreciate the walk-out main living area that opens directly to a private backyard, perfect for outdoor relaxation and gatherings. The fully fenced yard, with morning sun and afternoon shade, is ideal for your furry friends. Perennial plants return each spring, ensuring effortless beauty and low maintenance. A gas hook-up invites you to BBQ and elevates your entertaining vibe for family and friends. Additionally, a deck off the dining area offers a cozy spot to enjoy fresh breezes as they flow through the main living space. Inside, the home features durable and stylish luxury vinyl plank flooring throughout. The open-concept great room includes a modern kitchen with quartz countertops and stainless steel appliances, combining quality with practicality. Upstairs, you'll find a spacious primary suite and two generously sized bedrooms - one currently staged as an office, making it perfect for working from home or accommodating guests. Located just north of downtown Kelowna, Glenmore provides easy access to the city's amenities, shopping, dining, parks, and recreational facilities, offering a perfect balance of urban convenience and outdoor activity. Surrounded by mountains and green spaces, the area encourages an active lifestyle with nearby trails, p...