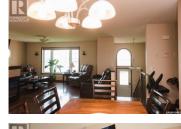

A fantastic lake home awaits you at Mainprize Regional Park. This stunning property looks over the lake with a view that will take your breath away and backs onto the golf course. Built in 2011 this 1350 sq ft home has a large foyer with direct access to the attached natural gas heated double car garage. Once inside you will be surrounded with natural light in the open concept kitchen/dining and living room. The kitchen has plenty of cupboard space along with the pantry and centre island gives you all the counter area you will need. The dining room has patio doors for quick access to the outdoor 2 tiered deck. During those chilly days enjoy the 3-sided natural gas fireplace while enjoying the view in your living room. The primary bedroom has a large walk-in closet and 3-piece ensuite. Main floor laundry is a bonus. Finishing the main floor are two additional bedrooms and a 4-piece bathroom. Downstairs has 9 foot ceilings with a large family room, complete with a wet bar, full size fridge and a wine fridge. Three more bedrooms, 4-piece bathroom and a utility room as well as plenty of storage add to the value of this immaculate, pride of ownership home. This home has some extras with a manifold water system, reverse osmosis, 10,000 watt gas generator, shed, shingles done in 2021, irrigated lawn/shrubs and a view that is priceless. (id:6769)