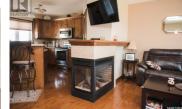

A fantastic lake home awaits you at Mainprize Regional Park. This stunning property looks over the lake with a view that will take your breath away and backs onto the golf course. Built in 2011 this 1350 sq ft home has a large foyer with direct access to the attached natural gas heated double car garage. Once inside you will be surrounded with natural light in the open concept kitchen/dining and living room. The kitchen has plenty of cupboard space along with the pantry and centre island gives you all the counter area you will need. The dining room has patio doors for quick access to the outdoor 2 tiered deck. During those chilly days enjoy the 3-sided natural gas fireplace while enjoying the view in your living room. The primary bedroom has a large walk-in closet and 3-piece ensuite. Main floor laundry is a bonus. Finishing the main floor are two additional bedrooms and a 4-piece bathroom. Downstairs has 9 foot ceilings with a large family room, complete with a wet bar, full size fridge and a wine fridge. Three more bedrooms, 4-piece bathroom and a utility room as well as plenty of storage add to the value of this immaculate, pride of ownership home. This home has some extras with a manifold water system, reverse osmosis, 10,000 watt gas generator, shed, shingles done in 2021, irrigated lawn/shrubs and a view that is priceless. (id:6769)