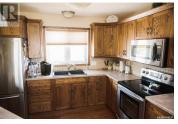

A fantastic lake home awaits you at Mainprize Regional Park. This stunning property looks over the lake with a view that will take your breath away and backs onto the golf course. Built in 2011 this 1350 sq ft home has a large foyer with direct access to the attached natural gas heated double car garage. Once inside you will be surrounded with natural light in the open concept kitchen/dining and living room. The kitchen has plenty of cupboard space along with the pantry and centre island gives you all the counter area you will need. The dining room has patio doors for quick access to the outdoor 2 tiered deck. During those chilly days enjoy the 3-sided natural gas fireplace while enjoying the view in your living room. The primary bedroom has a large walk-in closet and 3-piece ensuite. Main floor laundry is a bonus. Finishing the main floor are two additional bedrooms and a 4-piece bathroom. Downstairs has 9 foot ceilings with a large family room, complete with a wet bar, full size fridge and a wine fridge. Three more bedrooms, 4-piece bathroom and a utility room as well as plenty of storage add to the value of this immaculate, pride of ownership home. This home has some extras with a manifold water system, reverse osmosis, 10,000 watt gas generator, shed, shingles done in 2021, irrigated lawn/shrubs and a view that is priceless. (id:6769)