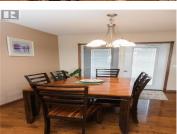

A fantastic lake home awaits you at Mainprize Regional Park. This stunning property looks over the lake with a view that will take your breath away and backs onto the golf course. Built in 2011 this 1350 sq ft home has a large foyer with direct access to the attached natural gas heated double car garage. Once inside you will be surrounded with natural light in the open concept kitchen/dining and living room. The kitchen has plenty of cupboard space along with the pantry and centre island gives you all the counter area you will need. The dining room has patio doors for quick access to the outdoor 2 tiered deck. During those chilly days enjoy the 3-sided natural gas fireplace while enjoying the view in your living room. The primary bedroom has a large walk-in closet and 3-piece ensuite. Main floor laundry is a bonus. Finishing the main floor are two additional bedrooms and a 4-piece bathroom. Downstairs has 9 foot ceilings with a large family room, complete with a wet bar, full size fridge and a wine fridge. Three more bedrooms, 4-piece bathroom and a utility room as well as plenty of storage add to the value of this immaculate, pride of ownership home. This home has some extras with a manifold water system, reverse osmosis, 10,000 watt gas generator, shed, shingles done in 2021, irrigated lawn/shrubs and a view that is priceless. (id:6769)