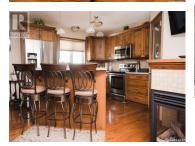

A fantastic lake home awaits you at Mainprize Regional Park. This stunning property looks over the lake with a view that will take your breath away and backs onto the golf course. Built in 2011 this 1350 sq ft home has a large foyer with direct access to the attached natural gas heated double car garage. Once inside you will be surrounded with natural light in the open concept kitchen/dining and living room. The kitchen has plenty of cupboard space along with the pantry and centre island gives you all the counter area you will need. The dining room has patio doors for quick access to the outdoor 2 tiered deck. During those chilly days enjoy the 3-sided natural gas fireplace while enjoying the view in your living room. The primary bedroom has a large walk-in closet and 3-piece ensuite. Main floor laundry is a bonus. Finishing the main floor are two additional bedrooms and a 4-piece bathroom. Downstairs has 9 foot ceilings with a large family room, complete with a wet bar, full size fridge and a wine fridge. Three more bedrooms, 4-piece bathroom and a utility room as well as plenty of storage add to the value of this immaculate, pride of ownership home. This home has some extras with a manifold water system, reverse osmosis, 10,000 watt gas generator, shed, shingles done in 2021, irrigated lawn/shrubs and a view that is priceless. (id:6769)