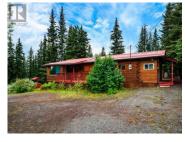

## Whitehorse South Yukon \$499,900

AMAZING OPPORTUNITY IN MARSH LAKE! Looking to get into home ownership under \$500K? Look no further than 4 Raven Crescent located a short 40 Minute drive from Whitehorse. This 2 Bedroom/1 Bathroom home spans over 1150 SF. all on one level perfect for a young family or downsizers. Featuring newer appliances and paint as well as a newer propane furnace and wood stove, all that's missing is you! On the property you'll also find an oversized garage as well as an upstairs space with separate entry that could be developed into a suite. The property is complete with a greenhouse, chicken coop, garden beds and is fully fenced! Truly a one of a kind at a price you can't afford to pass up! Call now to view and let's get you home in New Constabulary! (id:6769)