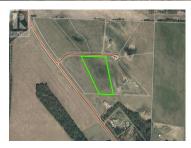

## 4 Township Road 670 Rural Athabasca County Alberta \$27,000

××

RE/MAX Kelowna 100-1553 Harvey Avenue Kelowna, BC, Canada

×××

Allendale Estates has 6 country residential acreage lots (being sold separately)from 4.8 to 6.3 acres. This one is a 5.04-acre parcel (lot 4). This subdivision is the only one in the county offering lots of this size. Most comparable country residential acreage subdivisions in our area have lots averaging an acre in size. In Allendale Estates, the lots are an average of 5 acres or more and provide ample room for a large home, garage, and accessory shop if necessary. Two beautiful homes have already been built in this subdivision. If you have been thinking of building, it is worth a look. Priced to Sell! Price plus GST. Building restrictions are in place for the type of building and the timeline for building. (id:6769)