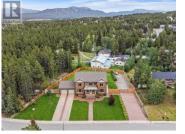

Once-in-a-Lifetime Executive Home on Half Acre Lot in Porter Creek! This custom 4 bed+office, 4.5 bath showstopper offers 3,800sqft of refined living space, plus an 800sqft basement. Featuring 19-ft vaulted entrance and family room, custom walnut built-ins, granite counters throughout, custom tile flooring, and maple hardwood, every inch is designed with quality and comfort in mind. The chef's kitchen boasts double ovens, pot filler, pantry, built-in china cabinet, and seamlessly flows into the backyard retreat. The main-floor primary wing includes dual walk-in closets and a spa-like ensuite. Upstairs 2 more bedrooms feature private baths and walk-in closets. The family room and spare bedroom with own bath complete the upper floor. Additional highlights: expansive garage, HRV, radon system, central vac, security system, 12-zone irrigation system, RV parking, south facing deck, and mature landscaping with raspberry & haskap bushes. If you've been waiting for "the one", this is it. (id:6769)