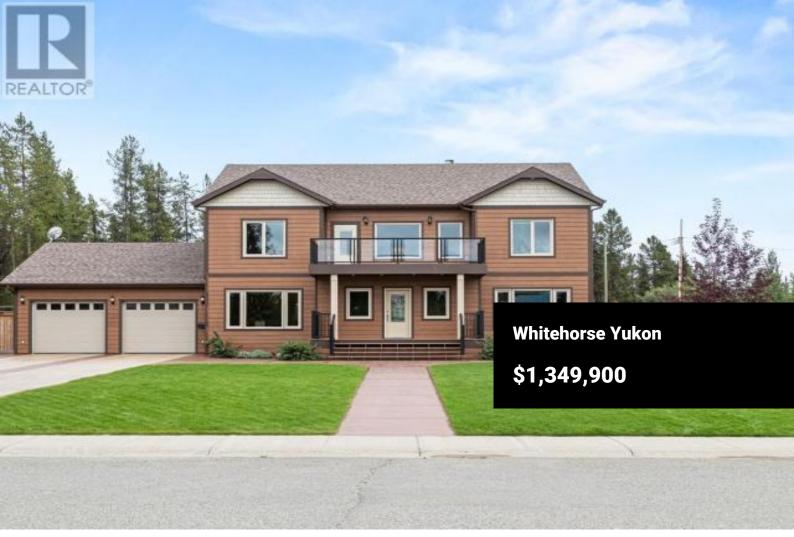

Once-in-a-Lifetime Executive Home on Half Acre Lot in Porter Creek! This custom 4 bed+office, 4.5 bath showstopper offers 3,800sqft of refined living space, plus an 800sqft basement. Featuring 19-ft vaulted entrance and family room, custom walnut built-ins, granite counters throughout, custom tile flooring, and maple hardwood, every inch is designed with quality and comfort in mind. The chef's kitchen boasts double ovens, pot filler, pantry, built-in china cabinet, and seamlessly flows into the backyard retreat. The main-floor primary wing includes dual walk-in closets and a spa-like ensuite. Upstairs 2 more bedrooms feature private baths and walk-in closets. The family room and spare bedroom with own bath complete the upper floor. Additional highlights: expansive garage, HRV, radon system, central vac, security system, 12-zone irrigation system, RV parking, south facing deck, and mature landscaping with raspberry & haskap bushes. If you've been waiting for "the one", this is it. (id:6769)