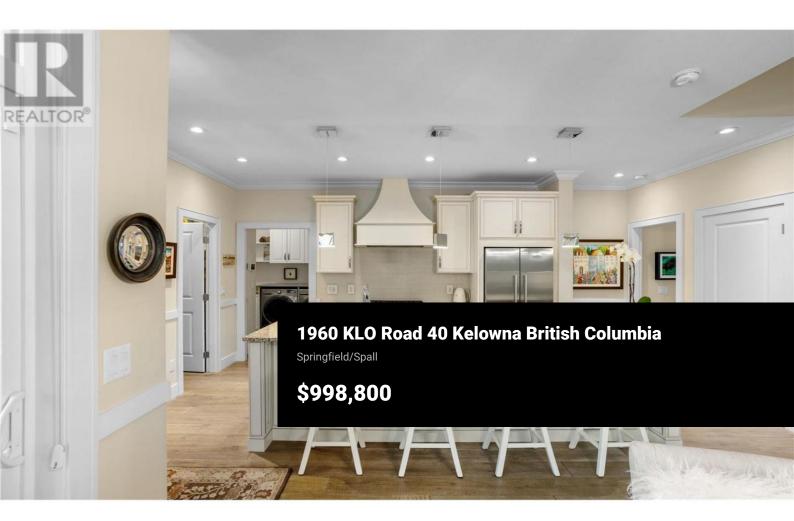

Discover refined living in this superior Craftsman-style townhome in the highly sought-after Gablecraft development. Ideally located just 5 minutes to everything--shopping, restaurants, Orchard Park Shopping Centre, the beach, and Kelowna's celebrated wineries. With Mission Creek Golf Course directly across the street, this home offers the perfect blend of lifestyle and location. This standout unit boasts countless upgrades and thoughtful design throughout. The chef-inspired kitchen is a showpiece with sparkling countertops, custom cabinetry, wine fridge, a 2-drawer, paneled Fisher & Paykel dishwasher, and premium fixtures--perfect for entertaining or daily living. The main floor features a luxurious primary suite with custom finishes and a spa-like ensuite showcasing granite counters, a huge soaker tub, and a separate walk-in shower. You'll love the convenience of laundry on the main level. Upstairs, you'll find two spacious bedrooms (one with it's own ensuite) and a den. Ideal for guests, a home office, or a hobby space. Enjoy the outdoors in your private patio. Parking is a breeze with a double car garage plus two additional stalls--rarely found in townhome living. The Gablecraft community is known for its friendly, social atmosphere, offering regular potluck dinners and gatherings in the beautifully landscaped park area, complete with a gas BBQ, picnic tables, and benche...